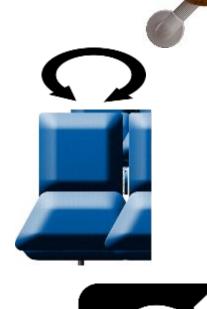

#### **Taxis**

There are 22 thousand black cabs in London and they are all completely accessible for people in wheelchairs. All London taxis and minicabs must carry guide dogs and assistance dogs.

- different coloured patches to help you see the seats
- coloured grab handles
- a seat that swivels
- a step to help you get in
- intercom to help you talk to the driver
- induction loop for people with a hearing aid.