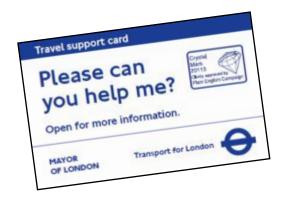

## **Travel Support Card**

This card helps disabled people who find it difficult to ask for help.

There is space for your name, an emergency phone number and information about the support you need to travel.