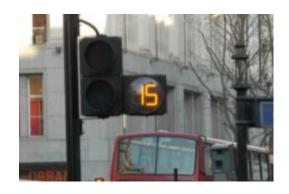

We are using more Pedestrian Countdown systems to tell people how long they have left to cross after the green man symbol has finished.

Legible London signs are maps that help people find their way around. You can find them on streets, stations and bus stops.