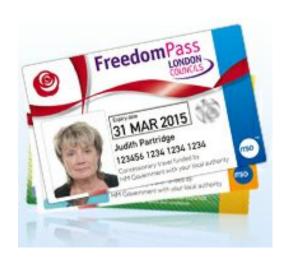

#### Freedom Pass

Many disabled people and everyone over 60 years old gets a Freedom Pass from their local council.

This means they travel free on most London transport.

Contact your local council to see if you can have a pass.