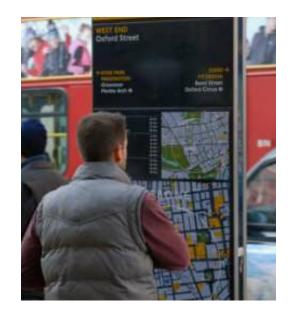

We are using more Pedestrian Countdown systems to tell people how long they have left to cross after the green man symbol has finished.

Legible London signs are maps that help people find their way around. You can find them on streets, stations and bus stops.