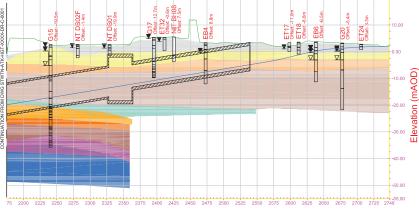

LONDON CLAY

RIVER TERRACE DEPOSIT

HARWICH FORMATION WOOLWICH FORMATION LAMINATED BEDS

UPNOR FORMATION

ZONE OF CORE LOSS

EXISTING GROUND LEVEL ROAD ALIGNMENT TUNNEL OUTLINE

THANET SAND CHALK

WOOLWICH FORMATION LOWER SHELLY CLAY READING FORMATION LOWER MOTTLED CLAY