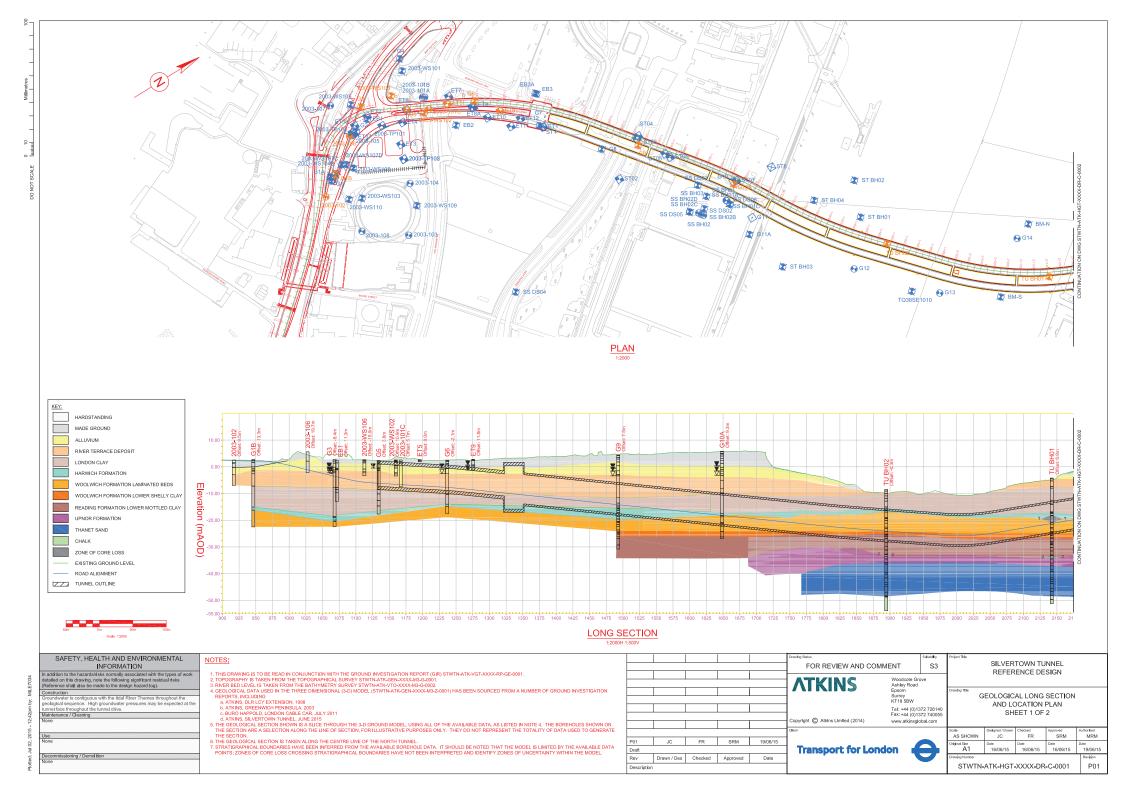

PLAN

NIT TP

G25A G25

NITE

BH101 17

P20

BH102A

G26

**ET19** 

NS DW Ø B 8 NS BH02

NS BHO ø NS DS0

-ET14A

ALLUVIUM

 $\sim$ 

 $\sim$ 

Construction

LONDON CLAY

RIVER TERRACE DEPOSIT

HARWICH FORMATION WOOLWICH FORMATION LAMINATED BEDS

UPNOR FORMATION

ZONE OF CORE LOSS

EXISTING GROUND LEVEL ROAD ALIGNMENT TUNNEL OUTLINE

THANET SAND CHALK

WOOLWICH FORMATION LOWER SHELLY CLAY READING FORMATION LOWER MOTTLED CLAY