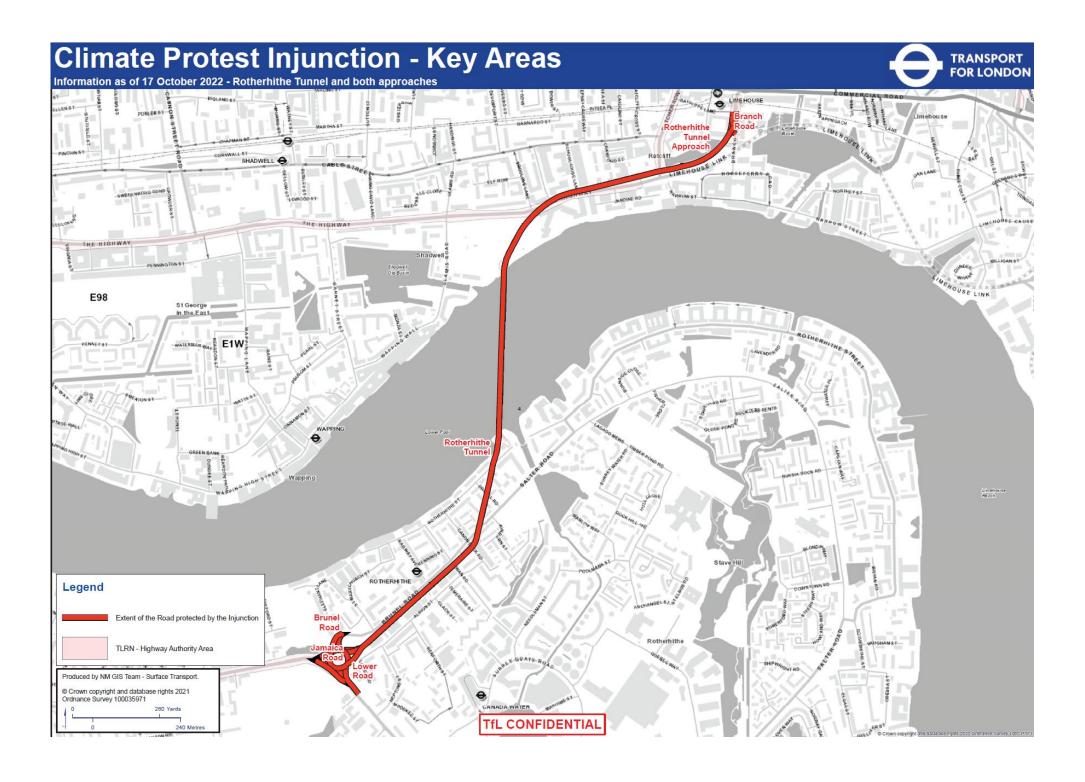

## Climate Protest Injunction - Key Areas Information as of 17 October 2022 - St Georges Circus/Road and Westminster Bridge Rd TRANSPORT FOR LONDON Blackfriars Dodson Road Gerridge Westminster Bridge Road Geoldre Mas HamavorthFork Legend Produced by NM GIS Team - Surface Transport. Extent of the Road protected by the Injunction © Crown copyright and database rights 2022 Ordnance Survey 100035971 Page 3 TLRN - Highway Authority Area TfL CONFIDENTIAL 110 Metres





















## Climate Protest Injunction - Key Areas Information as of 17 October 2022 - Elephant and Castle Inclusive of all entry and exit roads. TRANSPORT FOR LONDON Elephant And Castle London College of NEWINGTON Legend Produced by NM GIS Team - Surface Transport. Extent of the Road protected by the Injunction © Crown copyright and database rights 2021 Ordnance Survey 100035971 TLRN - Highway Authority Area TfL CONFIDENTIAL