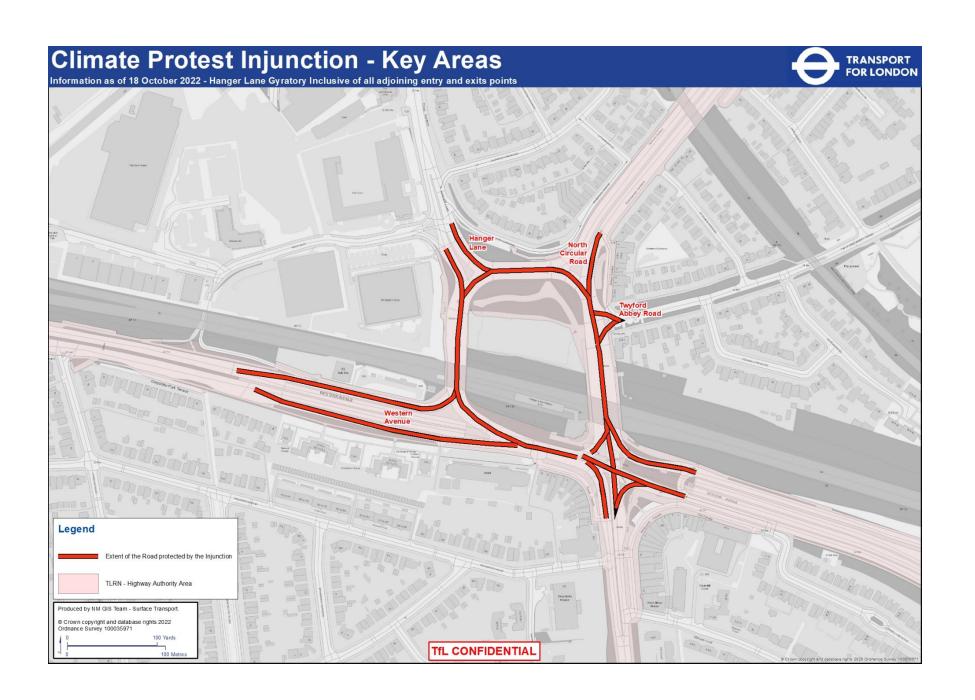

nster Bridge Rd TRANSPORT FOR LONDON Blackfriars Dodson Road Gerridge Westminster Bridge Road Geoldre Mas HamavorthFork Legend Produced by NM GIS Team - Surface Transport. Extent of the Road protected by the Injunction © Crown copyright and database rights 2022 Ordnance Survey 100035971 Page 3 TLRN - Highway Authority Area TfL CONFIDENTIAL 110 Metres





















## Climate Protest Injunction - Key Areas Information as of 17 October 2022 - Elephant and Castle Inclusive of all entry and exit roads. TRANSPORT FOR LONDON Elephant And Castle London College of NEWINGTON Legend Produced by NM GIS Team - Surface Transport. Extent of the Road protected by the Injunction © Crown copyright and database rights 2021 Ordnance Survey 100035971 TLRN - Highway Authority Area TfL CONFIDENTIAL