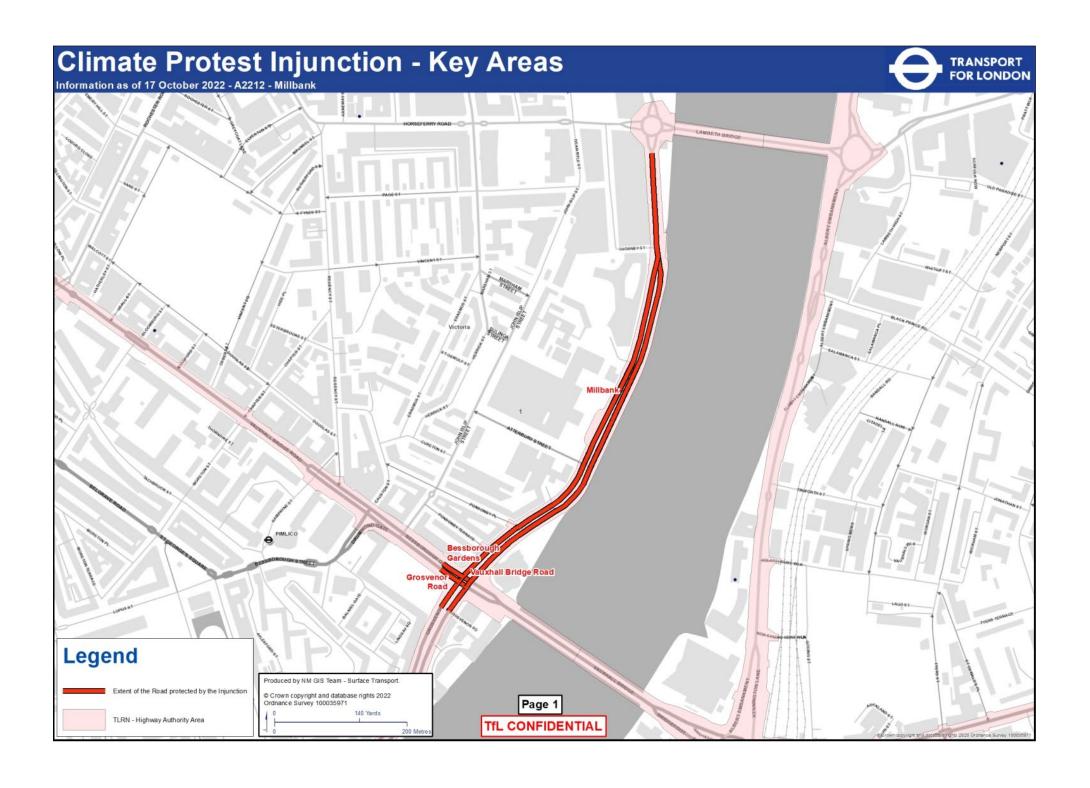

## Climate Protest Injunction - Key Areas Information as of 17 October 2022 - St Georges Circus/Road and Westminster Bridge Rd TRANSPORT FOR LONDON Blackfriars Dodson Road Gerridge Westminster Bridge Road Geoldre Mas HamavorthFork Legend Produced by NM GIS Team - Surface Transport. Extent of the Road protected by the Injunction © Crown copyright and database rights 2022 Ordnance Survey 100035971 Page 3 TLRN - Highway Authority Area TfL CONFIDENTIAL 110 Metres





















## Climate Protest Injunction - Key Areas Information as of 17 October 2022 - Elephant and Castle Inclusive of all entry and exit roads. TRANSPORT FOR LONDON Elephant And Castle London College of NEWINGTON Legend Produced by NM GIS Team - Surface Transport. Extent of the Road protected by the Injunction © Crow