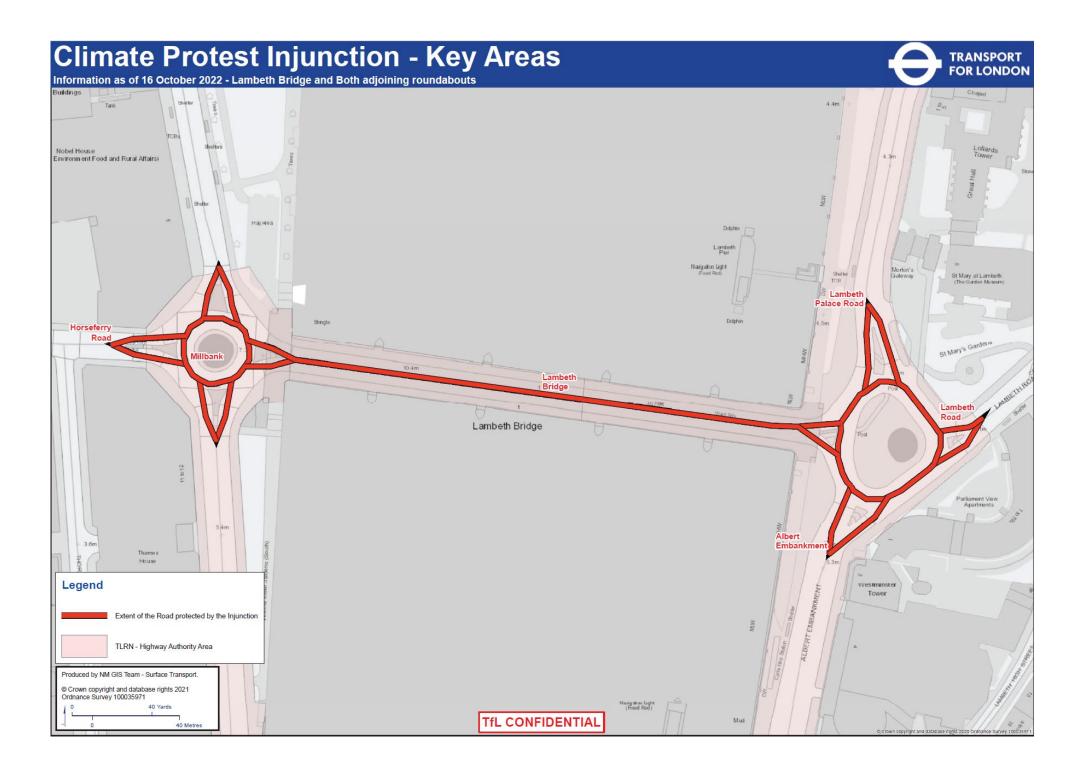

## Climate Protest Injunction - Key Areas Information as of 17 October 2022 - St Georges Circus/Road and Westminster Bridge Rd TRANSPORT FOR LONDON Blackfriars Dodson Road Gerridge Westminster Bridge Road Geoldre Mas HamavorthFork Legend Produced by NM GIS Team - Surface Transport. Extent of the Road protected by the Injunction © Crown copyright and database rights 2022 Ordnance Survey 100035971 Page 3 TLRN - Highway Authority Area TfL CONFIDENTIAL 110 Metres





















## Climate Protest Injunction - Key Areas Information as of 17 October 2022 - Elephant and Castle Inclusive of all entry and exit roads. TRANSPORT FOR LONDON Elephant And Castle London College of NEWINGTON Legend Produced by NM GIS Team - Surface Transport. Extent of the Road protected by the Injunction © Cr