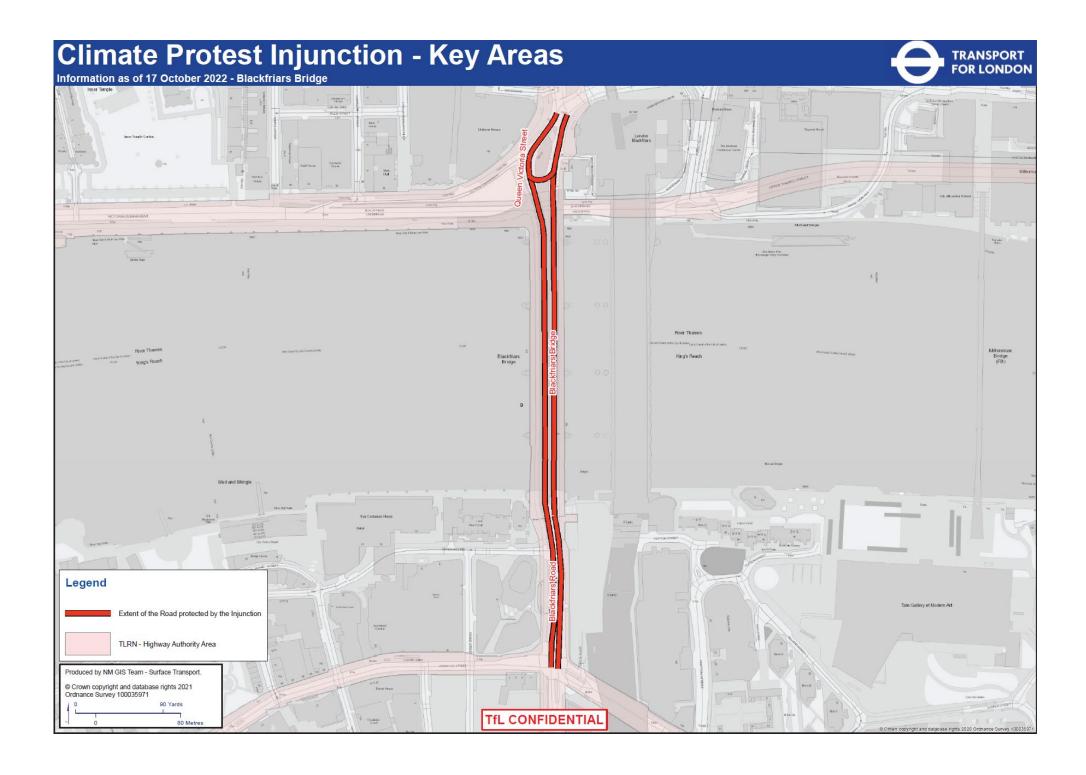

stminster Bridge Rd TRANSPORT FOR LONDON Blackfriars Dodson Road Gerridge Westminster Bridge Road Geoldre Mas HamavorthFork Legend Produced by NM GIS Team - Surface Transport. Extent of the Road protected by the Injunction © Crown copyright and database rights 2022 Ordnance Survey 100035971 Page 3 TLRN - Highway Authority Area TfL CONFIDENTIAL 110 Metres





















## Climate Protest Injunction - Key Areas Information as of 17 October 2022 - Elephant and Castle Inclusive of all entry and exit roads. TRANSPORT FOR LONDON Elephant And Castle London College of NEWINGTON Legend Produced by NM GIS Team - Surface Transport. Extent of the Road protected by the Injunction © Crown copyright and database rights 2021 Ordnance Survey 100035971 TLRN - Highway Authority Area TfL CONFIDENTIAL