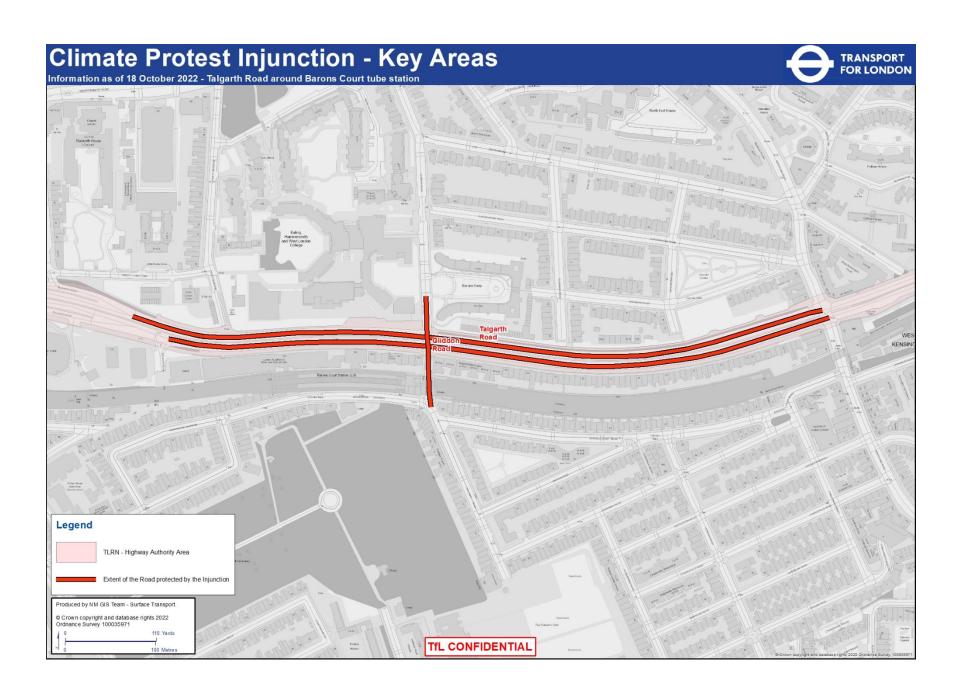

minster Bridge Rd TRANSPORT FOR LONDON Blackfriars Dodson Road Gerridge Westminster Bridge Road Geoldre Mas HamavorthFork Legend Produced by NM GIS Team - Surface Transport. Extent of the Road protected by the Injunction © Crown copyright and database rights 2022 Ordnance Survey 100035971 Page 3 TLRN - Highway Authority Area TfL CONFIDENTIAL 110 Metres





















## Climate Protest Injunction - Key Areas Information as of 17 October 2022 - Elephant and Castle Inclusive of all entry and exit roads. TRANSPORT FOR LONDON Elephant And Castle London College of NEWINGTON Legend Produced by NM GIS Team - Surface Transport. Extent of the Road protected by the Injunction © Crown copyright and database rights 2021 Ordnance Survey 100035971 TLRN - Highway Authority Area TfL CONFIDENTIAL