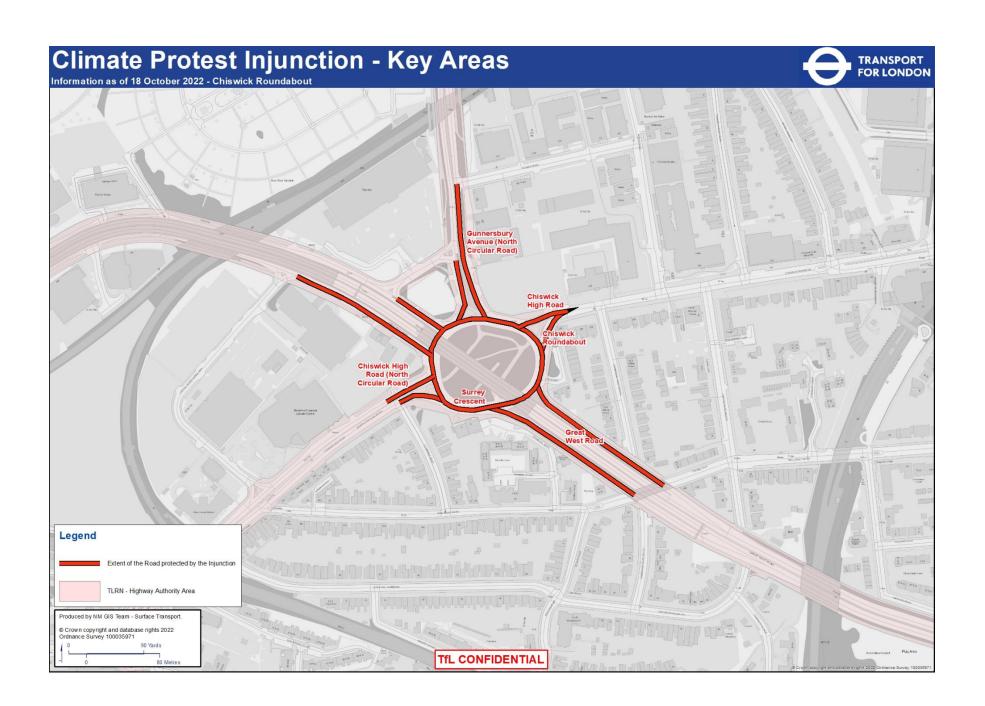

r Bridge Rd TRANSPORT FOR LONDON Blackfriars Dodson Road Gerridge Westminster Bridge Road Geoldre Mas HamavorthFork Legend Produced by NM GIS Team - Surface Transport. Extent of the Road protected by the Injunction © Crown copyright and database rights 2022 Ordnance Survey 100035971 Page 3 TLRN - Highway Authority Area TfL CONFIDENTIAL 110 Metres





















## Climate Protest Injunction - Key Areas Information as of 17 October 2022 - Elephant and Castle Inclusive of all entry and exit roads. TRANSPORT FOR LONDON Elephant And Castle London College of NEWINGTON Legend Produced by NM GIS Team - Surface Transport. Extent of the Road protected by the Injunction © Crown copyright and database rights 2021 Ordnance Survey 100035971 TLRN - Highway Authority Area TfL CONFIDENTIAL