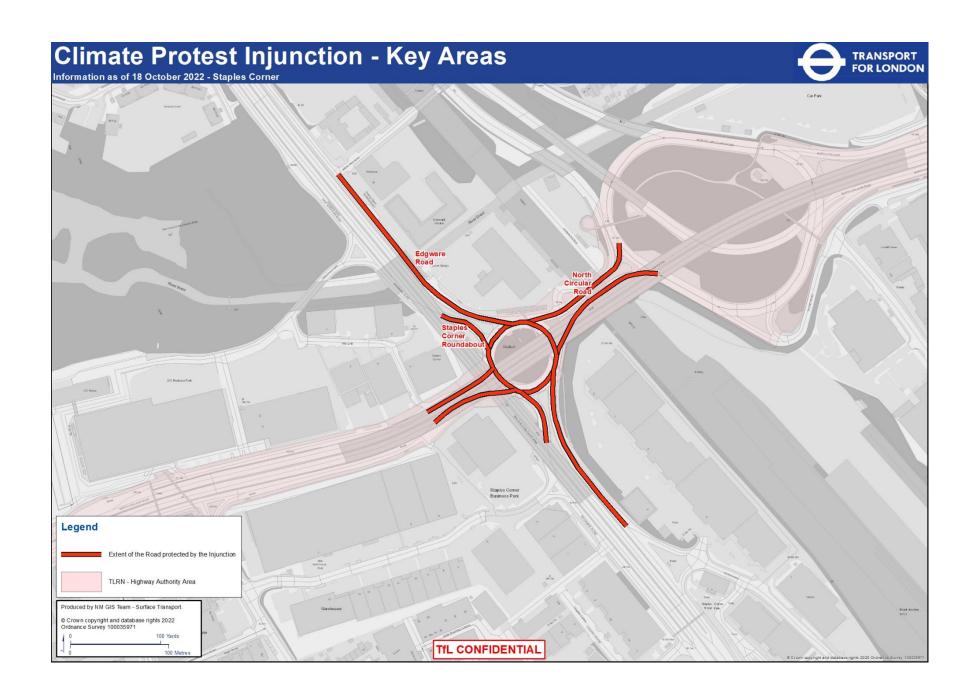

ter Bridge Rd TRANSPORT FOR LONDON Blackfriars Dodson Road Gerridge Westminster Bridge Road Geoldre Mas HamavorthFork Legend Produced by NM GIS Team - Surface Transport. Extent of the Road protected by the Injunction © Crown copyright and database rights 2022 Ordnance Survey 100035971 Page 3 TLRN - Highway Authority Area TfL CONFIDENTIAL 110 Metres





















## Climate Protest Injunction - Key Areas Information as of 17 October 2022 - Elephant and Castle Inclusive of all entry and exit roads. TRANSPORT FOR LONDON Elephant And Castle London College of NEWINGTON Legend Produced by NM GIS Team - Surface Transport. Extent of the Road protected by the Injunction © Crown copyright and database rights 2021 Ordnance Survey 100035971 TLRN - Highway Authority Area TfL CONFIDENTIAL