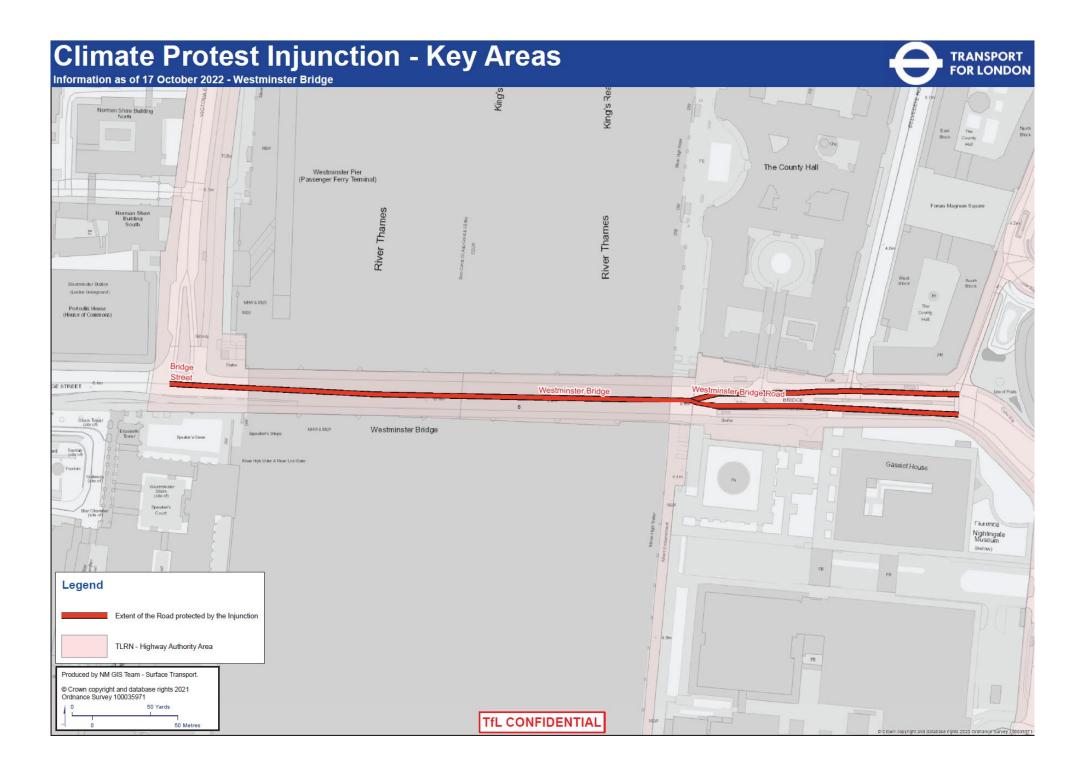

## Climate Protest Injunction - Key Areas Information as of 17 October 2022 - St Georges Circus/Road and Westminster Bridge Rd TRANSPORT FOR LONDON Blackfriars Dodson Road Gerridge Westminster Bridge Road Geoldre Mas HamavorthFork Legend Produced by NM GIS Team - Surface Transport. Extent of the Road protected by the Injunction © Crown copyright and database rights 2022 Ordnance Survey 100035971 Page 3 TLRN - Highway Authority Area TfL CONFIDENTIAL 110 Metres





















## Climate Protest Injunction - Key Areas Information as of 17 October 2022 - Elephant and Castle Inclusive of all entry and exit roads. TRANSPORT FOR LONDON Elephant And Castle London College of NEWINGTON Legend Produced by NM GIS Team - Surface Transport. Extent of the Road protected by the Injunction © Crown copyright and database rights 2021 Ordnance Survey 100035971 TLRN - Highway Authority Area TfL CONFIDENTIAL