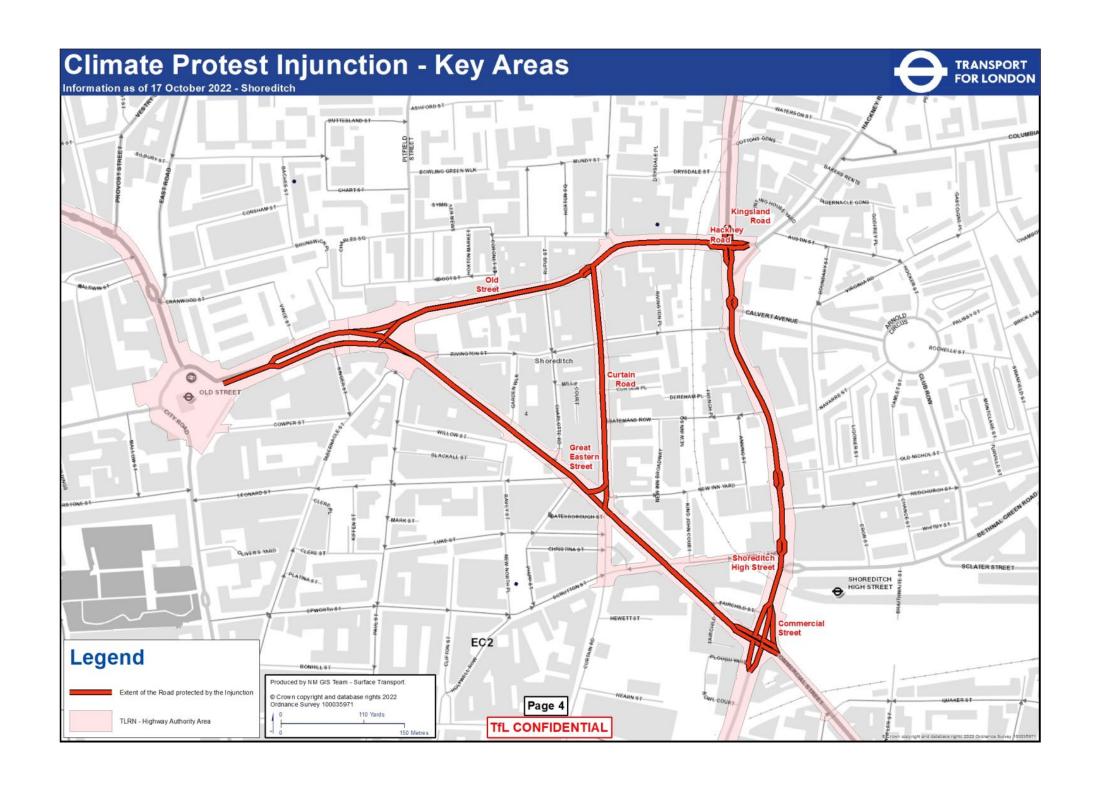

## Climate Protest Injunction - Key Areas Information as of 17 October 2022 - St Georges Circus/Road and Westminster Bridge Rd TRANSPORT FOR LONDON Blackfriars Dodson Road Gerridge Westminster Bridge Road Geoldre Mas HamavorthFork Legend Produced by NM GIS Team - Surface Transport. Extent of the Road protected by the Injunction © Crown copyright and database rights 2022 Ordnance Survey 100035971 Page 3 TLRN - Highway Authority Area TfL CONFIDENTIAL 110 Metres





















## Climate Protest Injunction - Key Areas Information as of 17 October 2022 - Elephant and Castle Inclusive of all entry and exit roads. TRANSPORT FOR LONDON Elephant And Castle London College of NEWINGTON Legend Produced by NM GIS Team - Surface Transport. Extent of the Road protected by the Injunction © Crown copyright and database rights 2021 Ordnance Survey 100035971 TLRN - Highway Authority Area TfL CONFIDENTIAL