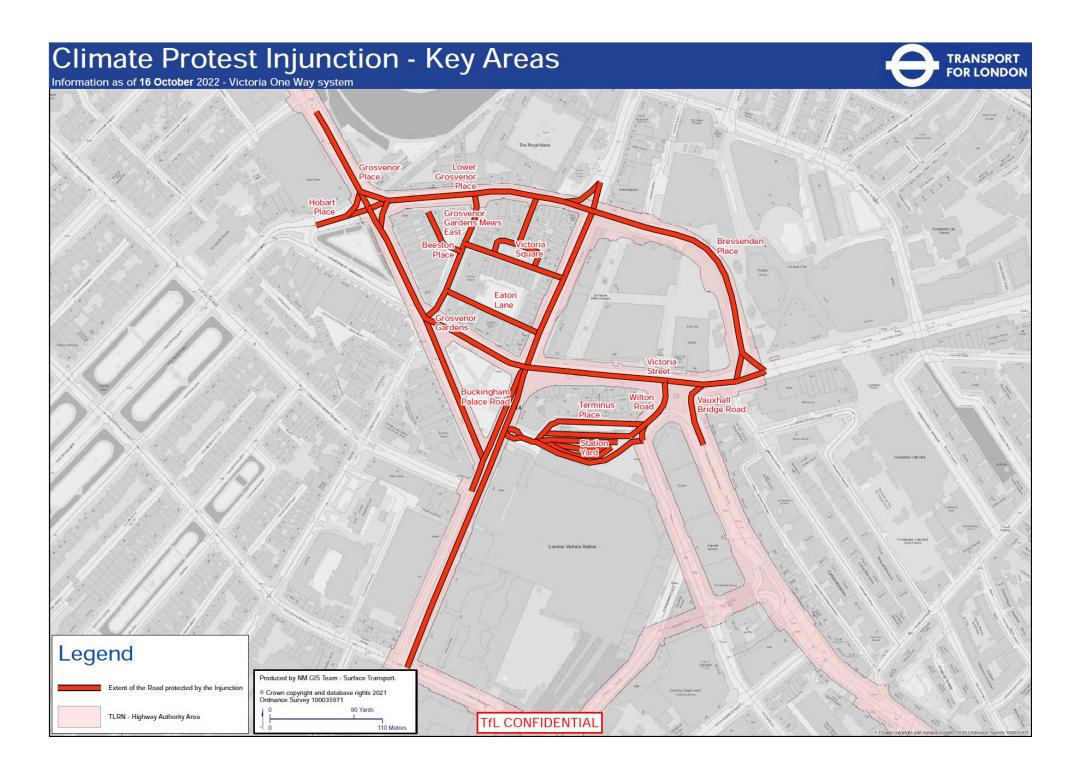

## Climate Protest Injunction - Key Areas Information as of 17 October 2022 - St Georges Circus/Road and Westminster Bridge Rd TRANSPORT FOR LONDON Blackfriars Dodson Road Gerridge Westminster Bridge Road Geoldre Mas HamavorthFork Legend Produced by NM GIS Team - Surface Transport. Extent of the Road protected by the Injunction © Crown copyright and database rights 2022 Ordnance Survey 100035971 Page 3 TLRN - Highway Authority Area TfL CONFIDENTIAL 110 Metres





















## Climate Protest Injunction - Key Areas Information as of 17 October 2022 - Elephant and Castle Inclusive of all entry and exit roads. TRANSPORT FOR LONDON Elephant And Castle London College of NEWINGTON Legend Produced by NM GIS Team - Surface Transport. Extent of the Road protected by the Injunction © Crown copyright and database rights 2021 Ordnance Survey 100035971 TLRN - Highway Authority Area TfL CONFIDENTIAL