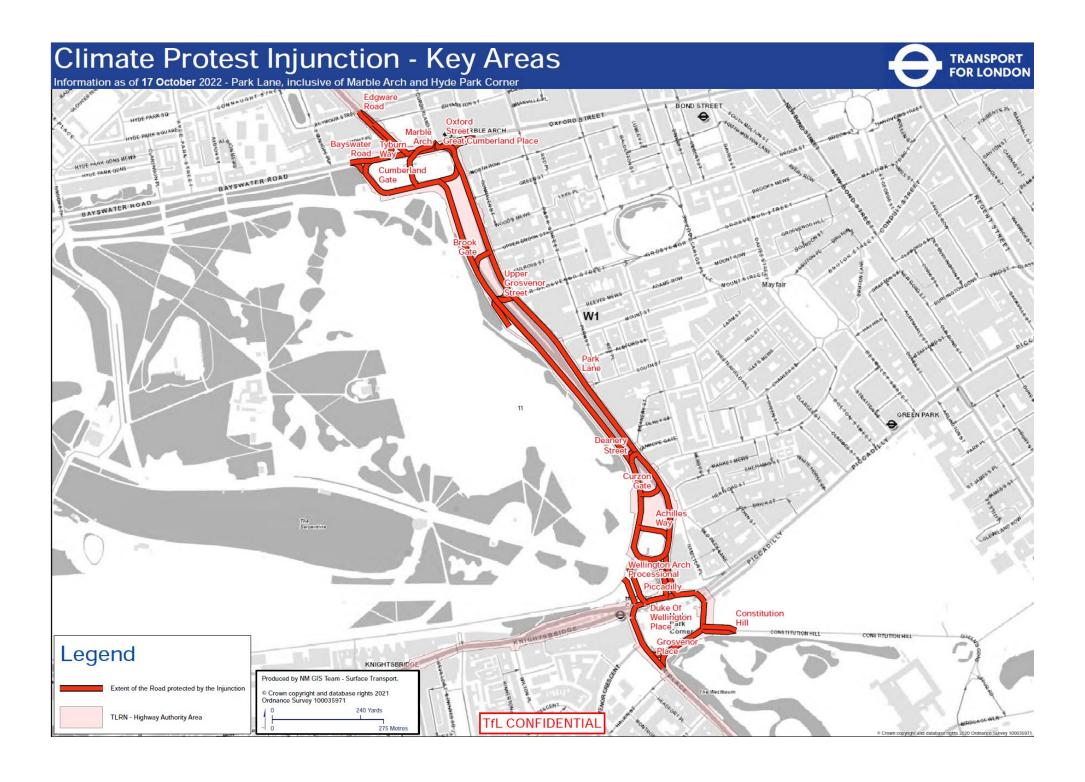

## Climate Protest Injunction - Key Areas Information as of 17 October 2022 - St Georges Circus/Road and Westminster Bridge Rd TRANSPORT FOR LONDON Blackfriars Dodson Road Gerridge Westminster Bridge Road Geoldre Mas HamavorthFork Legend Produced by NM GIS Team - Surface Transport. Extent of the Road protected by the Injunction © Crown copyright and database rights 2022 Ordnance Survey 100035971 Page 3 TLRN - Highway Authority Area TfL CONFIDENTIAL 110 Metres





















## Climate Protest Injunction - Key Areas Information as of 17 October 2022 - Elephant and Castle Inclusive of all entry and exit roads. TRANSPORT FOR LONDON Elephant And Castle London College of NEWINGTON Legend Produced by NM GIS Team - Surface Transport. Extent of the Road protected by the Injunction © Crown copyright and database rights 2021 Ordnance Survey 100035971 TLRN - Highway Authority Area TfL CONFIDENTIAL