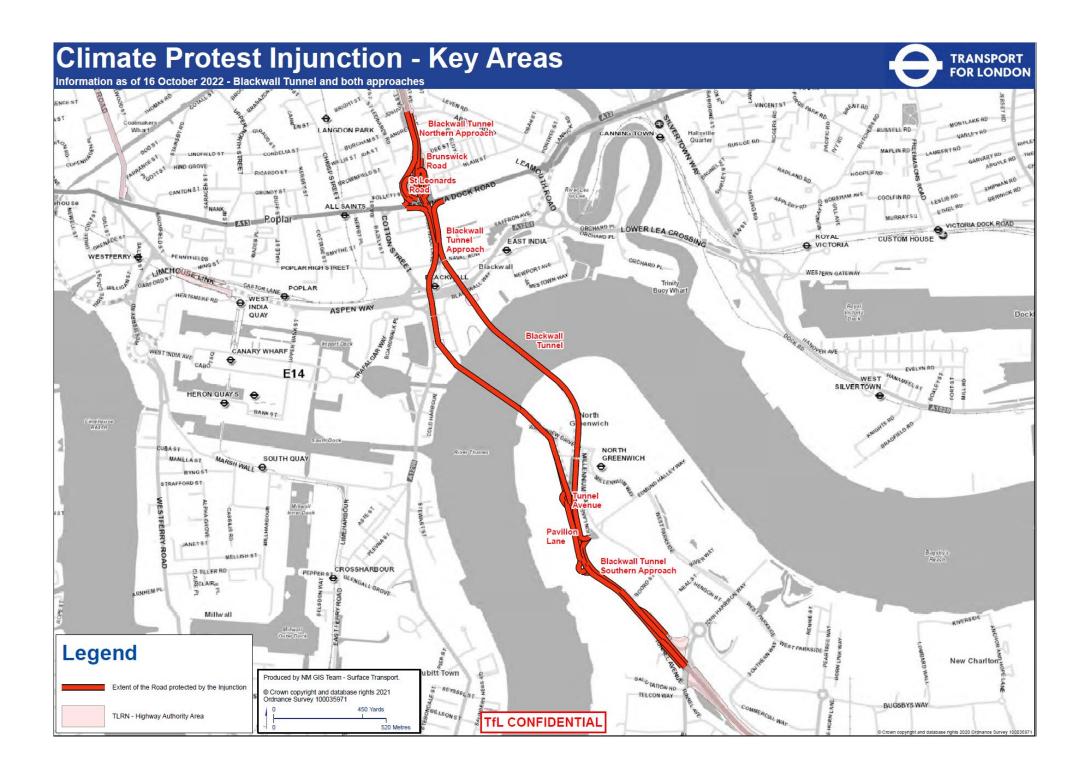

## Climate Protest Injunction - Key Areas Information as of 17 October 2022 - St Georges Circus/Road and Westminster Bridge Rd TRANSPORT FOR LONDON Blackfriars Dodson Road Gerridge Westminster Bridge Road Geoldre Mas HamavorthFork Legend Produced by NM GIS Team - Surface Transport. Extent of the Road protected by the Injunction © Crown copyright and database rights 2022 Ordnance Survey 100035971 Page 3 TLRN - Highway Authority Area TfL CONFIDENTIAL 110 Metres





















## Climate Protest Injunction - Key Areas Information as of 17 October 2022 - Elephant and Castle Inclusive of all entry and exit roads. TRANSPORT FOR LONDON Elephant And Castle London College of NEWINGTON Legend Produced by NM GIS Team - Surface Transport. Extent of the Road protected by the Injunction © Crown copyright and database rights 2021 Ordnance Survey 100035971 TLRN - Highway Authority Area TfL CONFIDENTIAL