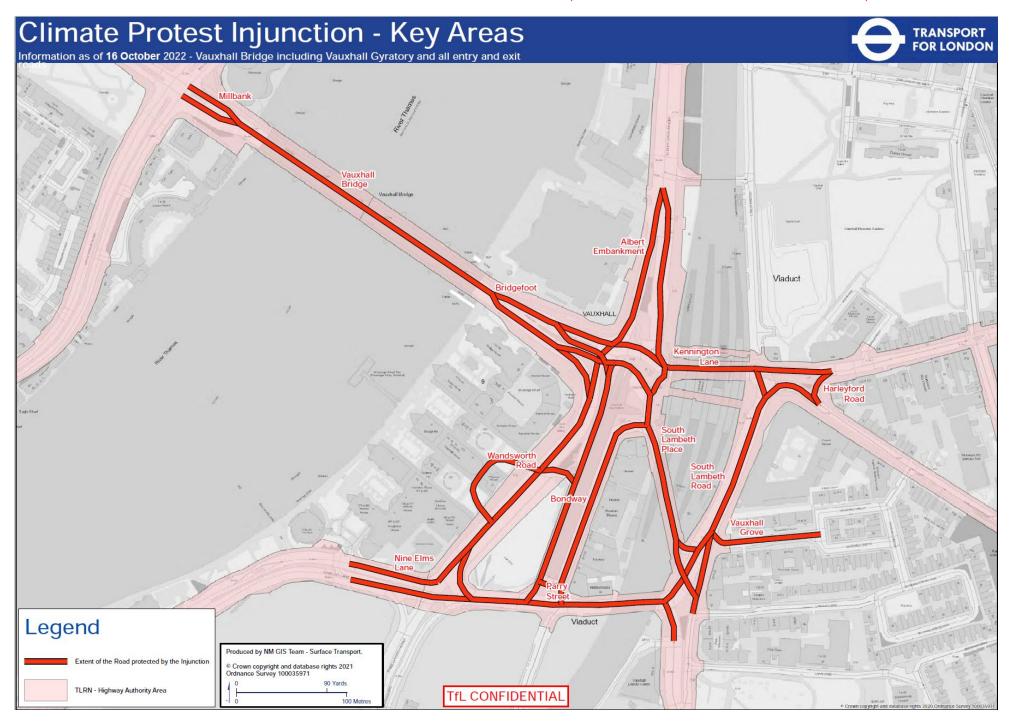

## Climate Protest Injunction - Key Areas Information as of 17 October 2022 - St Georges Circus/Road and Westminster Bridge Rd TRANSPORT FOR LONDON Blackfriars Dodson Road Gerridge Westminster Bridge Road Geoldre Mas HamavorthFork Legend Produced by NM GIS Team - Surface Transport. Extent of the Road protected by the Injunction © Crown copyright and database rights 2022 Ordnance Survey 100035971 Page 3 TLRN - Highway Authority Area TfL CONFIDENTIAL 110 Metres





















## Climate Protest Injunction - Key Areas Information as of 17 October 2022 - Elephant and Castle Inclusive of all entry and exit roads. TRANSPORT FOR LONDON Elephant And Castle London College of NEWINGTON Legend Produced by NM GIS Team - Surface Transport. Extent of the Road protected by the Injunction ©