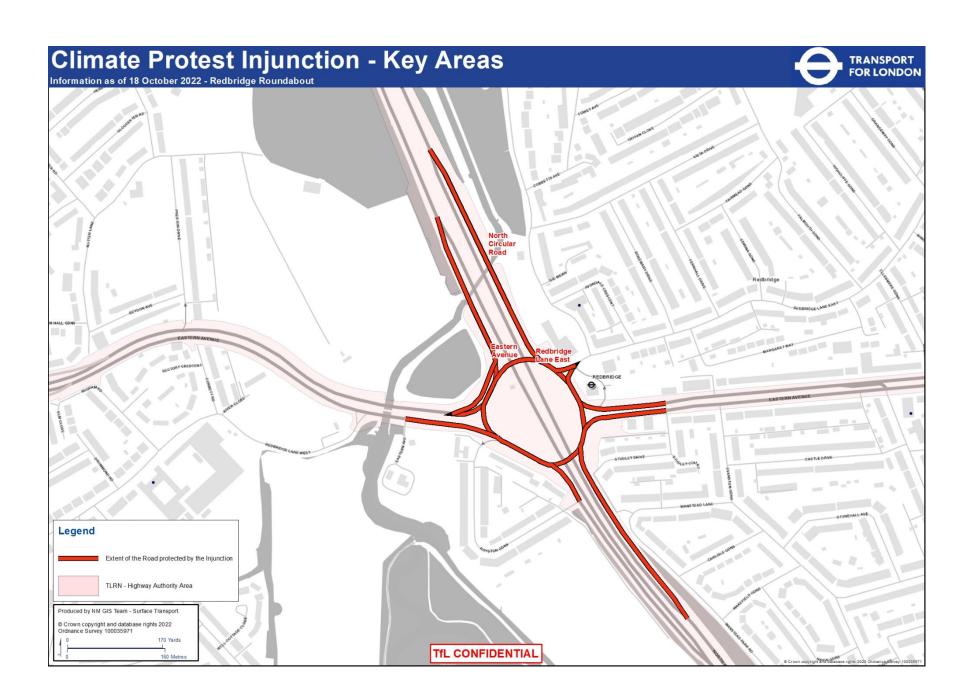

Bridge Rd TRANSPORT FOR LONDON Blackfriars Dodson Road Gerridge Westminster Bridge Road Geoldre Mas HamavorthFork Legend Produced by NM GIS Team - Surface Transport. Extent of the Road protected by the Injunction © Crown copyright and database rights 2022 Ordnance Survey 100035971 Page 3 TLRN - Highway Authority Area TfL CONFIDENTIAL 110 Metres





















## Climate Protest Injunction - Key Areas Information as of 17 October 2022 - Elephant and Castle Inclusive of all entry and exit roads. TRANSPORT FOR LONDON Elephant And Castle London College of NEWINGTON Legend Produced by NM GIS Team - Surface Transport. Extent of the Road protected by the Injunction © Crown copyright and database rights 2021 Ordnance Survey 100035971 TLRN - Highway Authority Area TfL CONFIDENTIAL