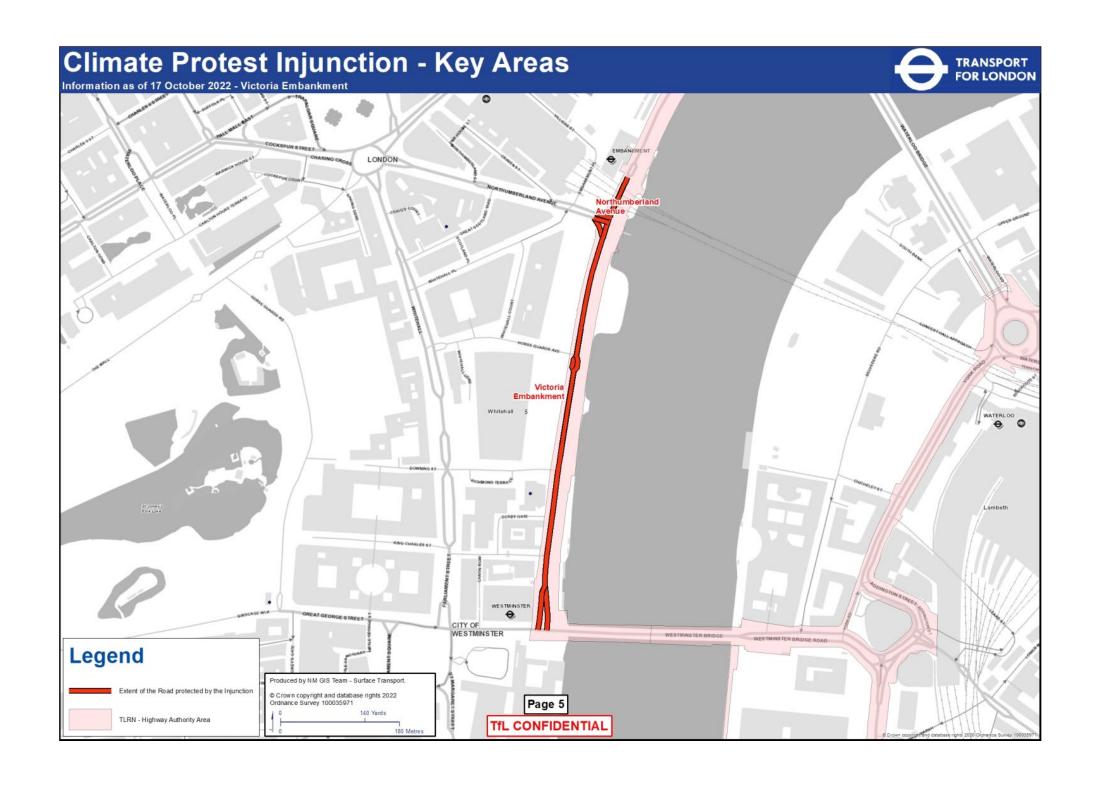

## Climate Protest Injunction - Key Areas Information as of 17 October 2022 - St Georges Circus/Road and Westminster Bridge Rd TRANSPORT FOR LONDON Blackfriars Dodson Road Gerridge Westminster Bridge Road Geoldre Mas HamavorthFork Legend Produced by NM GIS Team - Surface Transport. Extent of the Road protected by the Injunction © Crown copyright and database rights 2022 Ordnance Survey 100035971 Page 3 TLRN - Highway Authority Area TfL CONFIDENTIAL 110 Metres





















## Climate Protest Injunction - Key Areas Information as of 17 October 2022 - Elephant and Castle Inclusive of all entry and exit roads. TRANSPORT FOR LONDON Elephant And Castle London College of NEWINGTON Legend Produced by NM GIS Team - Surface Transport. Extent of the Road protected by the Injunction © Crown copyright and database rights 2021 Ordnance Survey 100035971 TLRN - Highway Authority Area TfL CONFIDENTIAL