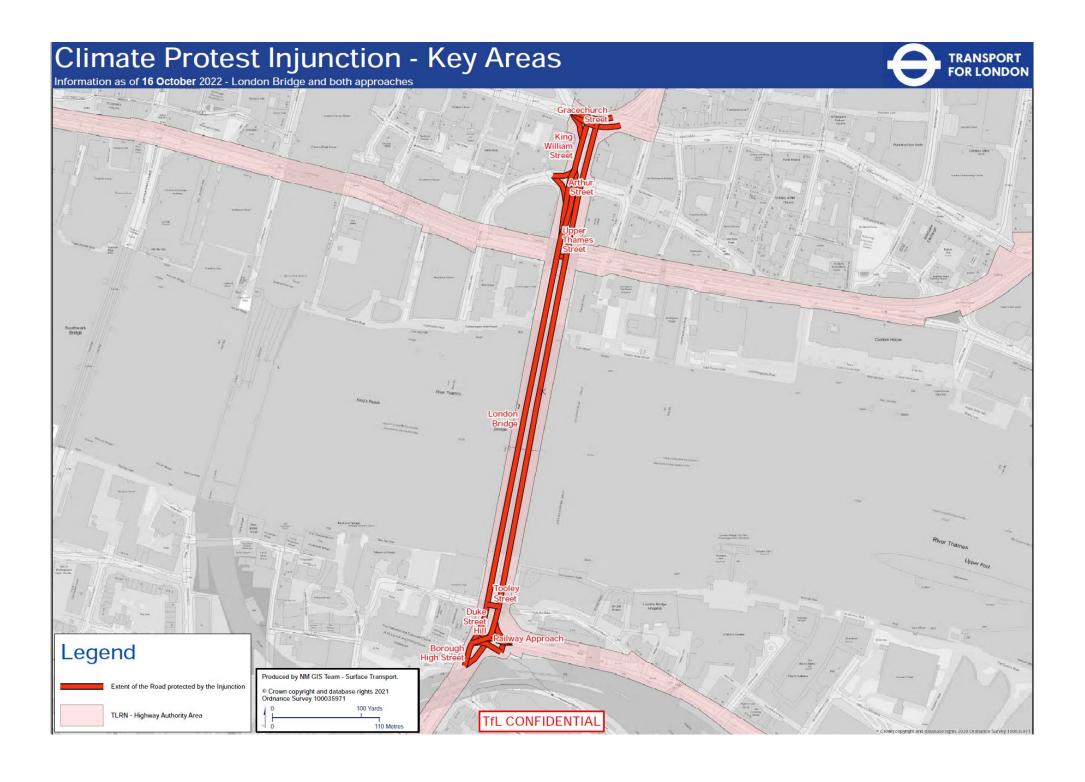

## Climate Protest Injunction - Key Areas Information as of 17 October 2022 - St Georges Circus/Road and Westminster Bridge Rd TRANSPORT FOR LONDON Blackfriars Dodson Road Gerridge Westminster Bridge Road Geoldre Mas HamavorthFork Legend Produced by NM GIS Team - Surface Transport. Extent of the Road protected by the Injunction © Crown copyright and database rights 2022 Ordnance Survey 100035971 Page 3 TLRN - Highway Authority Area TfL CONFIDENTIAL 110 Metres





















## Climate Protest Injunction - Key Areas Information as of 17 October 2022 - Elephant and Castle Inclusive of all entry and exit roads. TRANSPORT FOR LONDON Elephant And Castle London College of NEWINGTON Legend Produced by NM GIS Team - Surface Transport. Extent of the Road protected by the Injunction © Crown copyright and database rights 2021 Ordnance Survey 100035971 TLRN - Highway Authority Area TfL CONFIDENTIAL