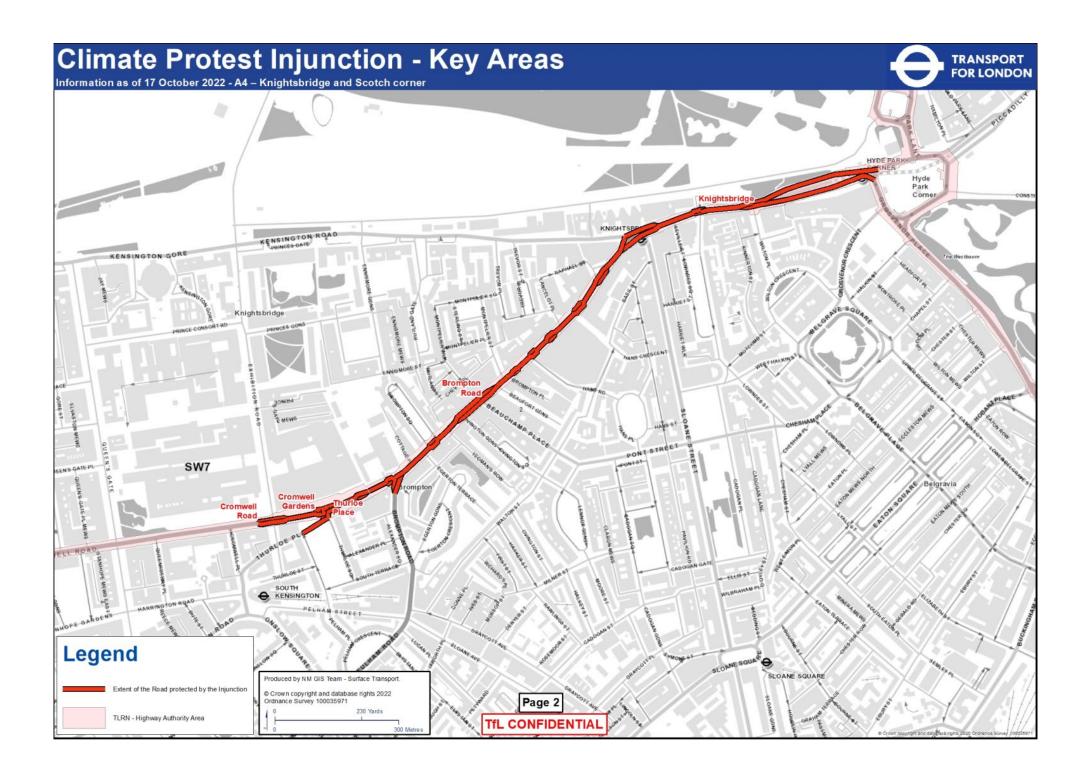

## Climate Protest Injunction - Key Areas Information as of 17 October 2022 - St Georges Circus/Road and Westminster Bridge Rd TRANSPORT FOR LONDON Blackfriars Dodson Road Gerridge Westminster Bridge Road Geoldre Mas HamavorthFork Legend Produced by NM GIS Team - Surface Transport. Extent of the Road protected by the Injunction © Crown copyright and database rights 2022 Ordnance Survey 100035971 Page 3 TLRN - Highway Authority Area TfL CONFIDENTIAL 110 Metres





















## Climate Protest Injunction - Key Areas Information as of 17 October 2022 - Elephant and Castle Inclusive of all entry and exit roads. TRANSPORT FOR LONDON Elephant And Castle London College of NEWINGTON Legend Produced by NM GIS Team - Surface Transport. Extent of the Road protected by the Injunction © Crown