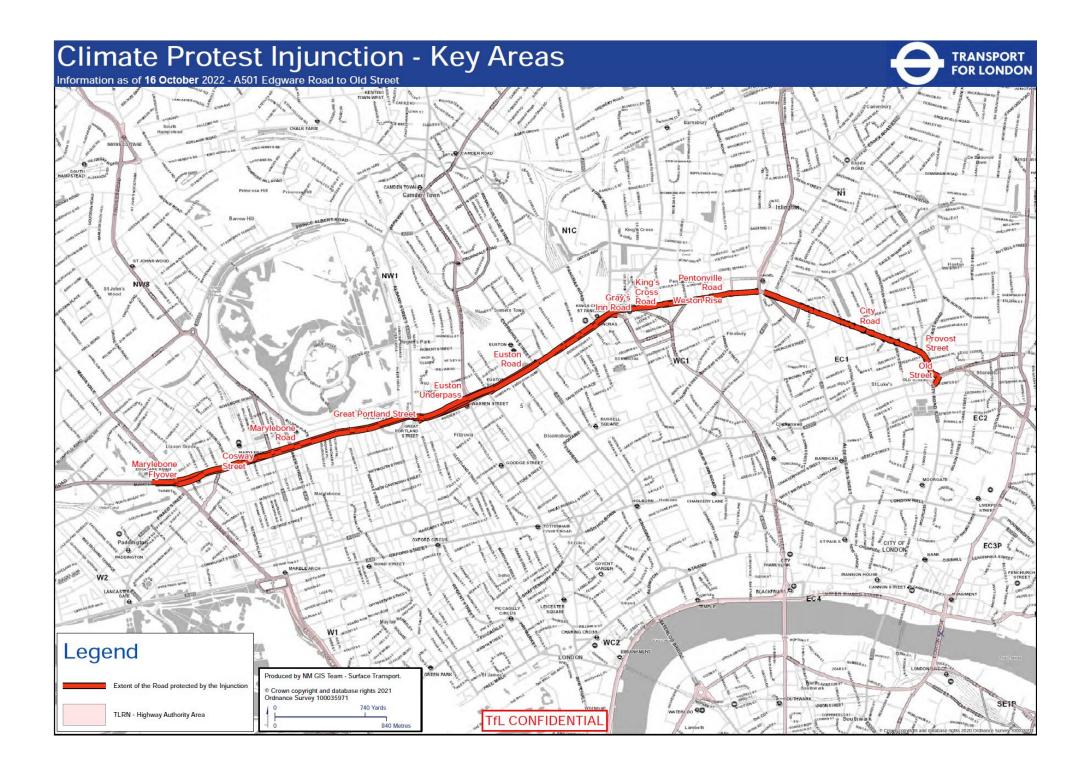

## Climate Protest Injunction - Key Areas Information as of 17 October 2022 - St Georges Circus/Road and Westminster Bridge Rd TRANSPORT FOR LONDON Blackfriars Dodson Road Gerridge Westminster Bridge Road Geoldre Mas HamavorthFork Legend Produced by NM GIS Team - Surface Transport. Extent of the Road protected by the Injunction © Crown copyright and database rights 2022 Ordnance Survey 100035971 Page 3 TLRN - Highway Authority Area TfL CONFIDENTIAL 110 Metres





















## Climate Protest Injunction - Key Areas Information as of 17 October 2022 - Elephant and Castle Inclusive of all entry and exit roads. TRANSPORT FOR LONDON Elephant And Castle London College of NEWINGTON Legend Produced by NM GIS Team - Surface Transport. Extent of the Road protected by the Injunction © Crown copyright and database rights 2021 Ordnance Survey 100035971 TLRN - Highway Authority Area TfL CONFIDENTIAL