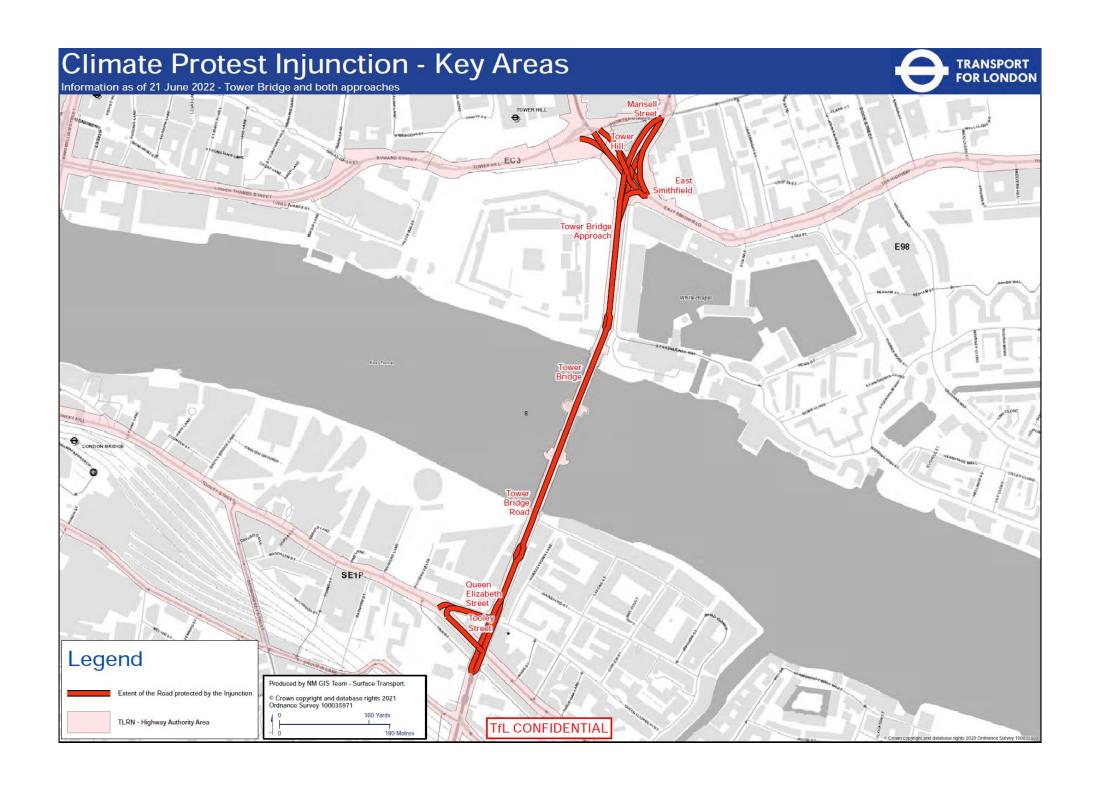

## Climate Protest Injunction - Key Areas Information as of 17 October 2022 - St Georges Circus/Road and Westminster Bridge Rd TRANSPORT FOR LONDON Blackfriars Dodson Road Gerridge Westminster Bridge Road Geoldre Mas HamavorthFork Legend Produced by NM GIS Team - Surface Transport. Extent of the Road protected by the Injunction © Crown copyright and database rights 2022 Ordnance Survey 100035971 Page 3 TLRN - Highway Authority Area TfL CONFIDENTIAL 110 Metres





















## Climate Protest Injunction - Key Areas Information as of 17 October 2022 - Elephant and Castle Inclusive of all entry and exit roads. TRANSPORT FOR LONDON Elephant And Castle London College of NEWINGTON Legend Produced by NM GIS Team - Surface Transport. Extent of the Road protected by the Injunction © Crown copyright and database rights 2021 Ordnance Survey 100035971 TLRN - Highway Authority Area TfL CONFIDENTIAL