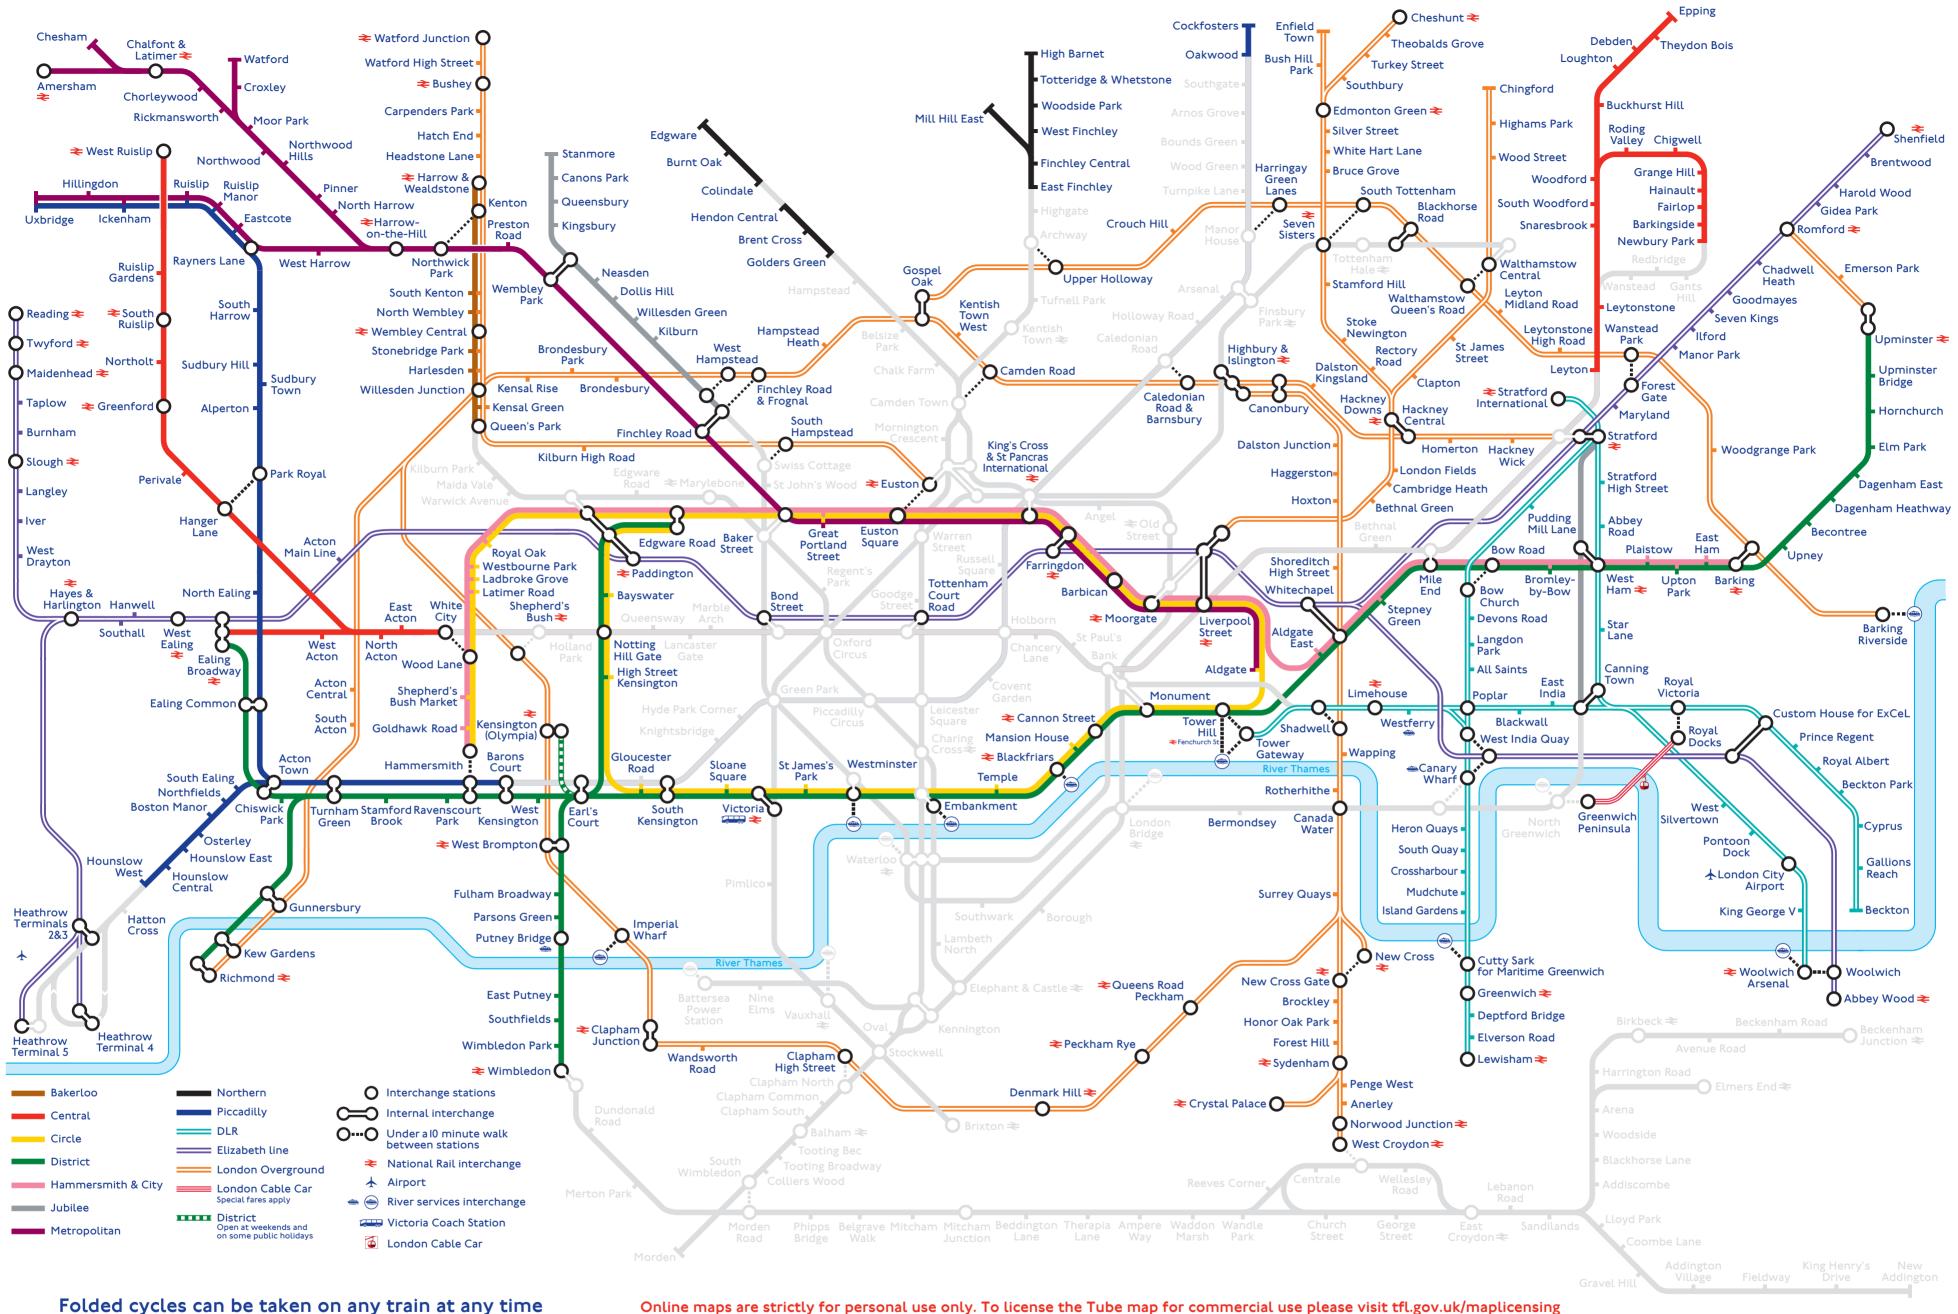

 $\sqrt[]{O}$  Cycles on the Underground and DLR

On weekdays non-folding cycles cannot be taken on any train 07:30 - 09:30 or 16:00 - 19:00, except public holidays. Outside of these times and on weekends, non-folding bikes can only be taken on sections of lines highlighted on the map.

## Cycles on London Overground Non-folding cycles may be taken, but not 07:30 - 09:30 or 16:00 - 19:00 on weekdays, except public holidays, apart from: • 07:30 - 09:30 on trains leaving Liverpool Street • 16:00 - 19:00 on trains arriving at Liverpool Street

## $\sqrt[]{\bullet}$ Cycles on Elizabeth line

Non-folding cycles cannot be taken Monday - Friday between 07:30 - 09:30 and 16:00 - 19:00, except:

- On westbound trains which leave Paddington between 07:30 09:30
- On eastbound trains which arrive at Paddington between 16:00 19:00
- On eastbound trains towards Shenfield which leave Liverpool Street between 07:30 - 09:30
- On westbound trains which arrive at Liverpool Street from Shenfield between 16:00 19:00