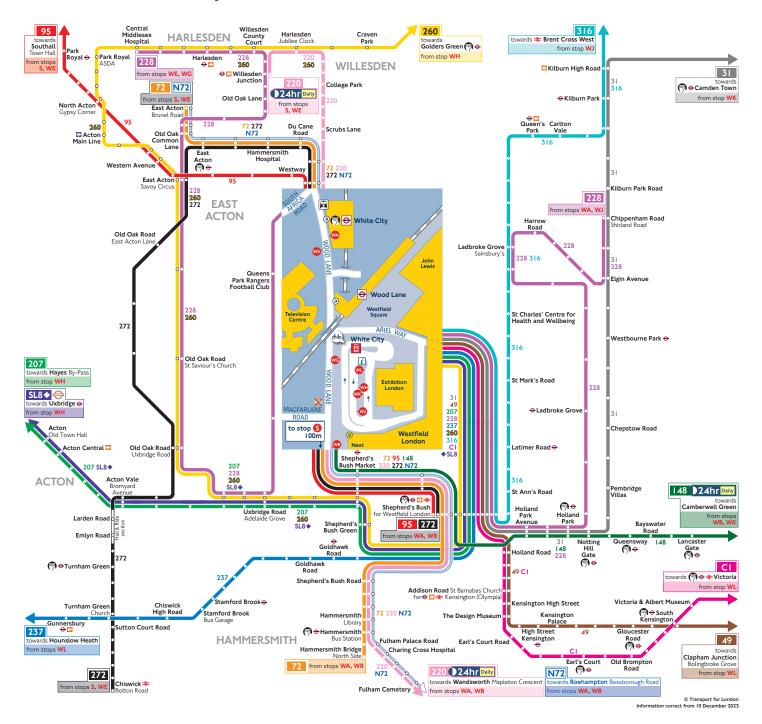

## **Buses from White City**

## How to use this map

- Find your destination on the map
- See the coloured lines on the map for the bus routes that go to your destination
- Check the map (at the end of each coloured line) for the bus stops to catch your bus from
- Use the central map to find the nearest bus stop for your route
- Look for the bus stop letters at the top of the stop (see example for stop A to the right)

## Key

| 0                | Superloop express bus route                  |
|------------------|----------------------------------------------|
| 0                | Connections with London Underground          |
| 0                | Connections with London Overground           |
| 0                | Connections with Elizabeth line              |
| ₹                | Connections with National Rail               |
|                  | Connections with river boats                 |
| &6               | Cycle hire docking station                   |
| (?) <del>o</del> | Tube station with 24-hour service Friday and |
|                  | Saturday nights                              |

Superloop is a proposed network of express bus routes, that would help improve connections and journey times between key outer London town centres and transport hubs. For more information visit tfl.gov.uk/superloop

Express service