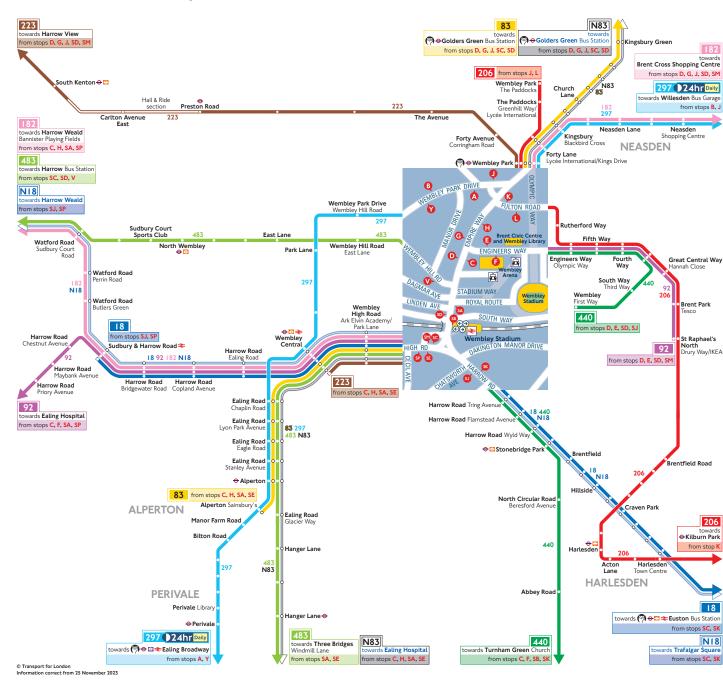

## **Buses from Wembley Stadium**

## How to use this map

- See the coloured lines on the map for the
- bus routes that go to your destination
- Check the map (at the end of each coloured
- line) for the bus stops to catch your bus from
- Use the central map to find the nearest bus stop for your route

Δ

θ

1 2 3

• Look for the bus stop letters at the top of the stop (see example for stop **A** to the right)

## Key

| Connections with London Underground          |
|----------------------------------------------|
| Connections with London Overground           |
| Connections with Elizabeth line              |
| Connections with National Rail               |
| Taxi rank                                    |
| Tube station with 24-hour service Friday and |
| Saturday nights                              |
|                                              |