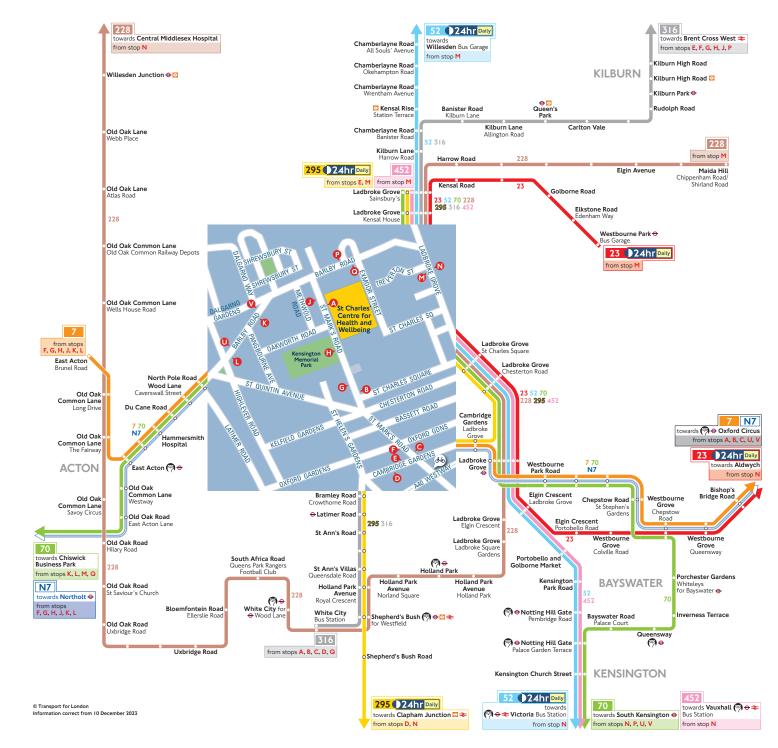

## Buses from St Charles' Centre for Health and Wellbeing

## How to use this map

- Find your destination on the map
- See the coloured lines on the map for the bus routes that go to your destination
- Check the map (at the end of each coloured

A

θ

1 2 3

- line) for the bus stops to catch your bus from
- Use the central map to find the nearest bus stop for your route
- Look for the bus stop letters at the top of the stop (see example for stop A to the right)

## ♥ Connections with London Underground ☑ Connections with London Overground ☑ Connections with Bizabeth line 값 Connections with National Rail ♂b Cycle hire docking station ♡ Tube station with 24-hour service Friday and Saturday nieths