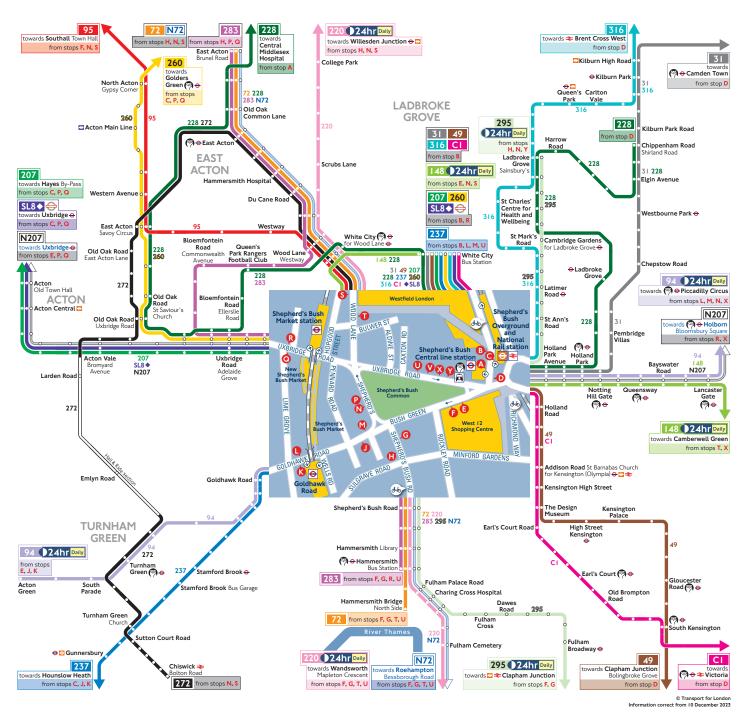

## **Buses from Shepherd's Bush**

## How to use this map

- Find your destination on the map
- · See the coloured lines on the map for the bus routes that go to your destination
- Check the map (at the end of each coloured line) for the bus stops to catch your bus from
- Use the central map to find the nearest bus stop for your route
- · Look for the bus stop letters at the top of the stop (see example for stop A to the right)

## Key

|  | 0            | Superloop express bus route                  |
|--|--------------|----------------------------------------------|
|  | 0            | Connections with London Underground          |
|  | <del>O</del> | Connections with London Overground           |
|  | O            | Connections with Elizabeth line              |
|  | *            | Connections with National Rail               |
|  | <u></u>      | Connections with river boats                 |
|  | 446          | Cycle hire docking station                   |
|  | r in a       | Taxi rank                                    |
|  | (%) ↔        | Tube station with 24-hour service Friday and |
|  |              | Saturday nights                              |
|  |              | Express service                              |

Superloop is a proposed network of express bus routes, that would help improve connections and journey times between key outer London town centres and transport hubs. For more information visit tfl.gov.uk/superloop