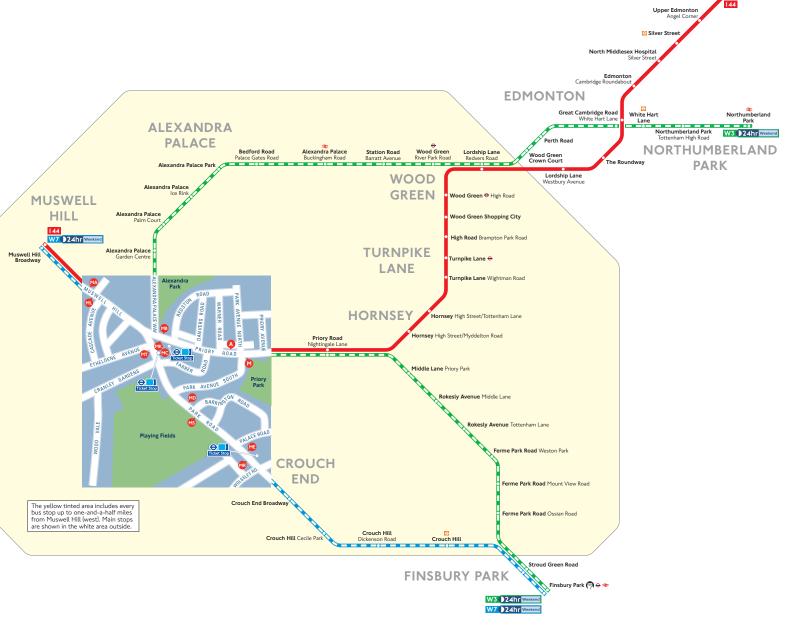

## Buses from Muswell Hill (west)

**EDMONTON GREEN** 

Edmonton Gree

| Bus route       | Towards               | Bus stops   |
|-----------------|-----------------------|-------------|
| 144             | Edmonton Green        | A 🛯 MB      |
|                 | Muswell Hill Broadway | M 🕸 M       |
| W3 24hr Weekend | Finsbury Park         | A 🕫         |
|                 | Northumberland Park   | M 🛯         |
| W7 24hr Weekend | Finsbury Park         |             |
|                 | Muswell Hill Broadway | ML MR MS MT |