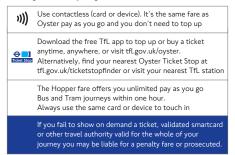

**Buses from Kensington Olympia**



## How to use this map

- Find your destination on the map
- See the coloured lines on the map for the bus routes that go to your destination
- Check the map (at the end of each coloured
- line) for the bus stops to catch your bus from • Use the central map to find the nearest bus
- stop for your routeLook for the bus stop letters at the top of the
- stop (see example for stop **A** to the right)

A

θ

1 2 3 4 5 6

## Key

θ Connections with London Underground Connections with London Overground Ð Connections with Elizabeth line ÷ Connections with National Rail ₹ Connections with river boats sp Cycle hire docking station Taxi rank Tube/London Overground station with 24-hour service Friday and Saturday nights T Certain evening journeys

## Ways to pay