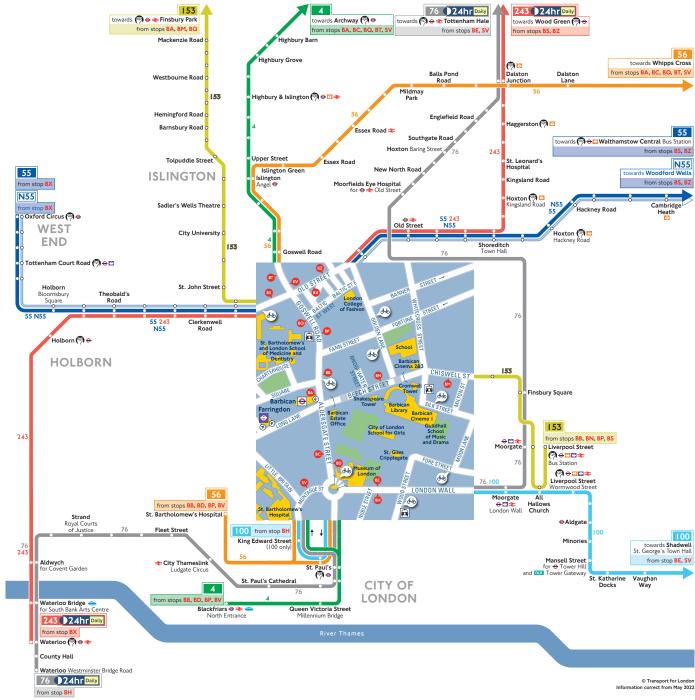

# **Buses from Barbican**

#### • Find your destination on the map

- See the coloured lines on the map for the
- bus routes that go to your destination

A

θ

1 2 3

- Check the map (at the end of each coloured
- line) for the bus stops to catch your bus from • Use the central map to find the nearest bus
- stop for your route

• Look for the bus stop letters at the top of the stop (see example for stop A to the right)