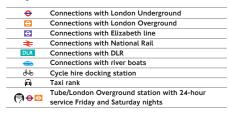

# **Buses from Barbican**



### How to use this map

#### • Find your destination on the map

- See the coloured lines on the map for the
- bus routes that go to your destination

A

θ

1 2 3

- Check the map (at the end of each coloured
- line) for the bus stops to catch your bus from • Use the central map to find the nearest bus
- stop for your route

• Look for the bus stop letters at the top of the stop (see example for stop A to the right)

## Key



### Ways to pay



or other travel authority valid for the whole of your journey you may be liable for a penalty fare or prosecuted

© Crown copyright and database rights 2022 Ordnance Survey 100035971/015 © Copyright Transport for London 2022