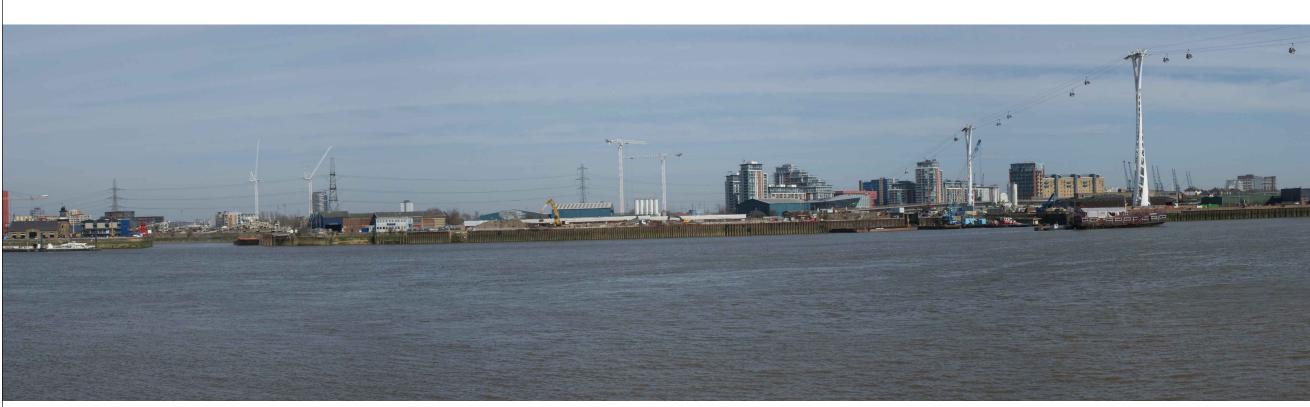

VIEWPOINT 4 - DAY TIME VIEW FROM THAMES PATH AT THE O2 ARENA, LOOKING NORTH EAST

VIEWPOINT 4 - NIGHT TIME VIEW FROM THAMES PATH AT THE O2 ARENA, LOOKING NORTH EAST

| ISSUE                                           | DATE | COMMENTS | DRAWN | CHK'D | APP |
|-------------------------------------------------|------|----------|-------|-------|-----|
| Title                                           |      |          |       |       |     |
| SILVERTOWN TUNNEL:                              |      |          |       |       |     |
| PRELIMINARY ENVIRONMENTAL<br>INFORMATION REPORT |      |          |       |       |     |
| INFORMATION REPORT                              |      |          |       |       |     |
| PANORAMIC VIEWS                                 |      |          |       |       |     |
|                                                 |      |          |       |       |     |
|                                                 |      |          |       |       |     |
| APPLICATION No.                                 |      |          | 0     | SIS   |     |
|                                                 |      |          |       |       | 43  |
| DRAWING No.<br>15.2 (SHEET 4 OF 4)              |      |          |       | SC    |     |
|                                                 |      |          |       |       | NTS |
|                                                 |      |          |       | ISS   | A   |
|                                                 |      |          |       |       |     |