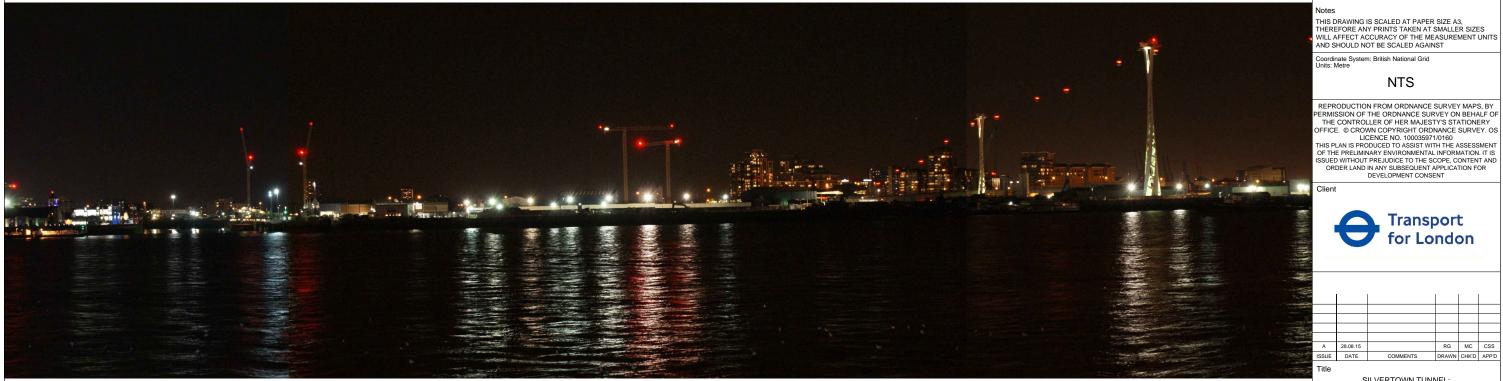

VIEWPOINT 4 - DAY TIME VIEW FROM THAMES PATH AT THE O2 ARENA, LOOKING NORTH EAST

VIEWPOINT 4 - NIGHT TIME VIEW FROM THAMES PATH AT THE O2 ARENA, LOOKING NORTH EAST

| ISSUE                                           | DATE | COMMENTS | DRAWN | CHK'D | APP |
|-------------------------------------------------|------|----------|-------|-------|-----|
| Title                                           |      |          |       |       |     |
| SILVERTOWN TUNNEL:                              |      |          |       |       |     |
| PRELIMINARY ENVIRONMENTAL<br>INFORMATION REPORT |      |          |       |       |     |
| INFORMATION REPORT                              |      |          |       |       |     |
| PANORAMIC VIEWS                                 |      |          |       |       |     |
|                                                 |      |          |       |       |     |
|                                                 |      |          |       |       |     |
| APPLICATION No.                                 |      |          | 0     | SIS   |     |
|                                                 |      |          |       |       | 43  |
| DRAWING No.<br>15.2 (SHEET 4 OF 4)              |      |          |       | SC    |     |
|                                                 |      |          |       |       | NTS |
|                                                 |      |          |       | ISS   | A   |
|                                                 |      |          |       |       |     |