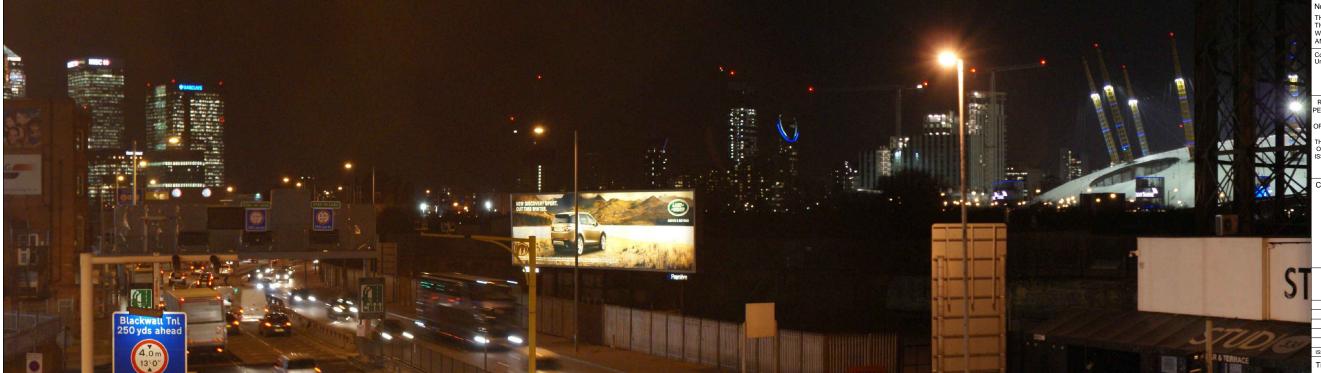

VIEWPOINT 3 - DAY TIME VIEW FROM PEDESTRIAN FOOTBRIDGE OVER A102 AT BOORD STREET, LOOKING NORTH WEST

VIEWPOINT 3 - NIGHT TIME VIEW FROM PEDESTRIAN FOOTBRIDGE OVER A102 AT BOORD STREET, LOOKING NORTH WEST