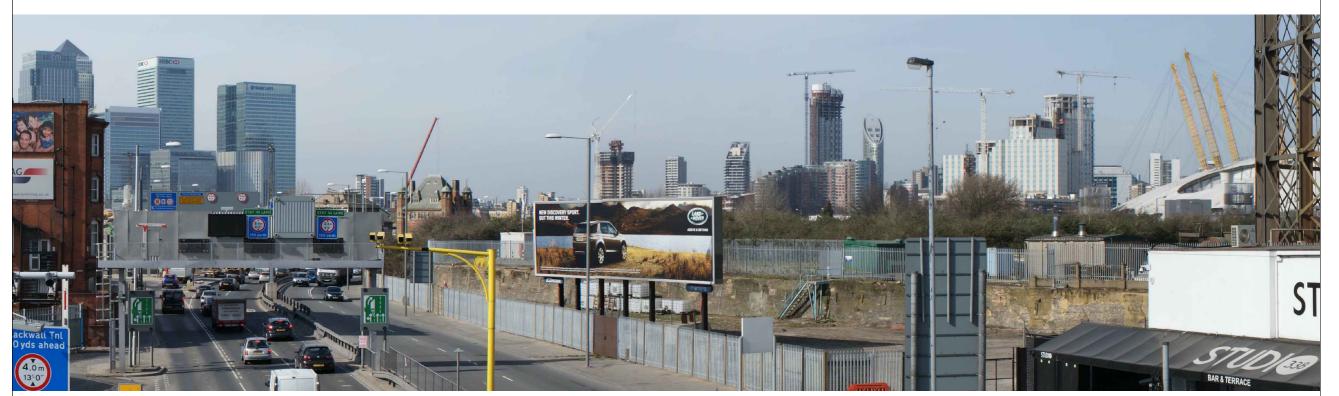

VIEWPOINT 3 - DAY TIME VIEW FROM PEDESTRIAN FOOTBRIDGE OVER A102 AT BOORD STREET, LOOKING NORTH WEST

VIEWPOINT 3 - NIGHT TIME VIEW FROM PEDESTRIAN FOOTBRIDGE OVER A102 AT BOORD STREET, LOOKING NORTH WEST