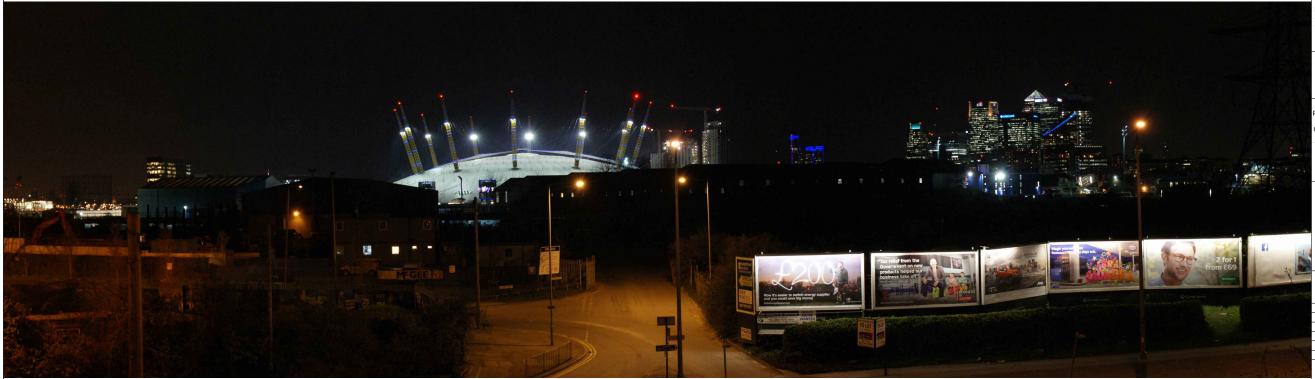

VIEWPOINT 1 - DAY TIME VIEW FROM SILVERTOWN WAY AT JUNCTION WITH LOWER LEA CROSIING, LOOKING SOUTH WEST

VIEWPOINT 1 - NIGHT TIME VIEW FROM SILVERTOWN WAY AT JUNCTION WITH LOWER LEA CROSIING, LOOKING SOUTH WEST