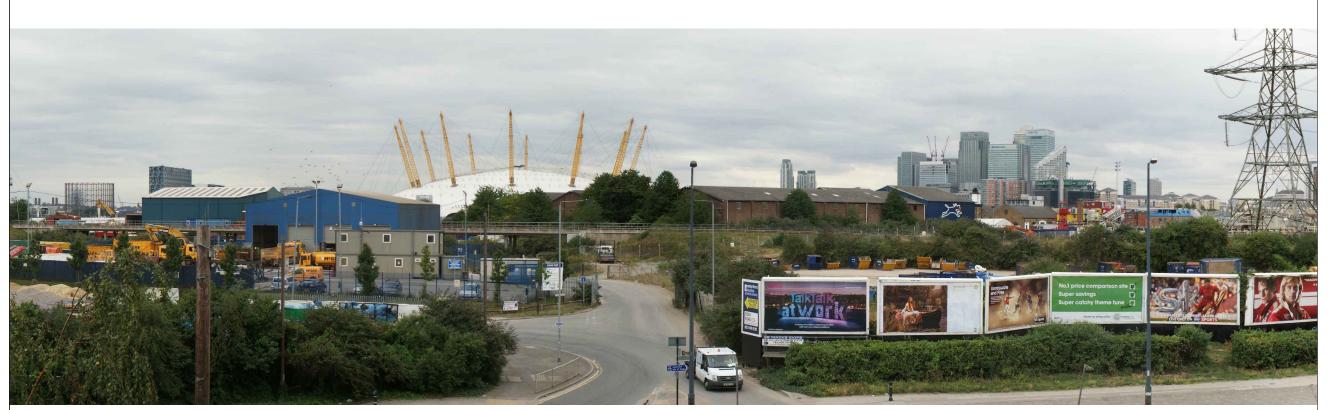

VIEWPOINT 1 - DAY TIME VIEW FROM SILVERTOWN WAY AT JUNCTION WITH LOWER LEA CROSIING, LOOKING SOUTH WEST

VIEWPOINT 1 - NIGHT TIME VIEW FROM SILVERTOWN WAY AT JUNCTION WITH LOWER LEA CROSIING, LOOKING SOUTH WEST