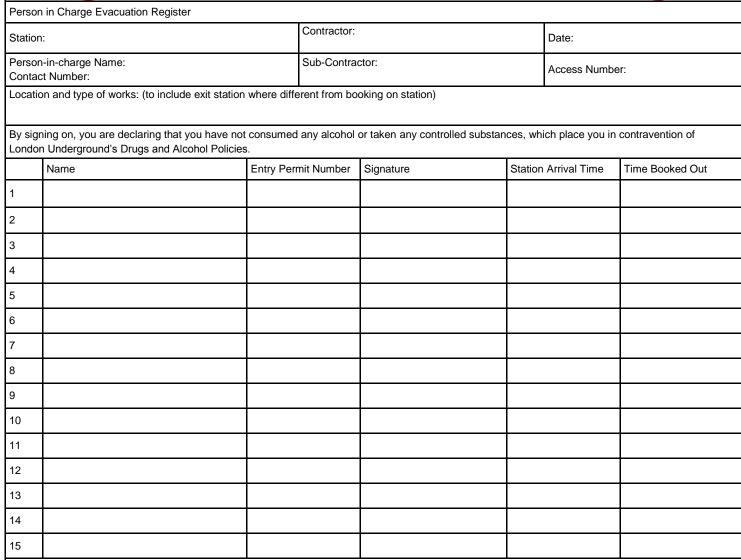

London Underground Limited

Person-in-Charge Declaration – Entry

UNDERGROUND

I have witnessed the above persons signing this register and confirm that no one has any obvious signs of them being in contravention of London Underground's Drugs and Alcohol Policies. I will ensure a safe system of work is maintained at all times. I also confirm that the above person have:

• All necessary London Underground and other licences and certificates of training.

Been briefed as to the limits and scope of their work and have received/will receive the necessary safety briefings.

Been/will be briefed on local evacuation and safety procedures and are aware of emergency contact numbers.

• Been made aware of, and will comply with, the strict no smoking policy whilst on London Underground premises.

Where Protection staff are required for the works the person-in-charge and Protection Master are to brief each other, agree a safe system of work and ensure staff under their control are aware of the arrangements prior to work commencing.